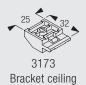

#### Ceiling fitting with bracket 3173

#### **Standard Accessories**

| 1291 | Profile                   | 3174 | Bracket wall |  |
|------|---------------------------|------|--------------|--|
| 3922 | Roller 3911 in strip form | 3981 | Endcover     |  |