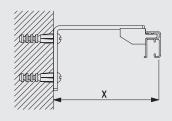

#### Wall fitting with fixed extension brackets 3134 - 3139

|      | X (mm) |
|------|--------|
| 3134 | 77     |
| 3135 | 95     |
| 3136 | 117    |
| 3137 | 137    |
| 3138 | 167    |
| 3139 | 215    |