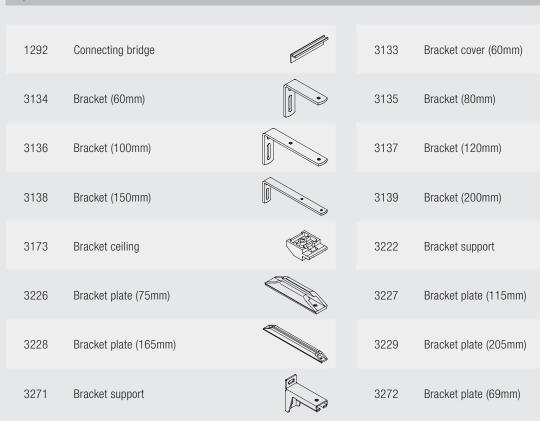

### **Optional Accessories**

| 3273 | Bracket plate (92mm)                     |    | 3274 | Bracket plate (122mm)                    |                                                                                                                                                                                                                                                                                                                                                                                                                                                                                                                                                                                                                                                                                                                                                                                                                                                                                                                                                                                                                                                                                                                                                                                                                                                                                                                                                                                                                                                                                                                                                                                                                                                                                                                                                                                                                                                                                                                                                                                                                                                                                                                                |
|------|------------------------------------------|----|------|------------------------------------------|--------------------------------------------------------------------------------------------------------------------------------------------------------------------------------------------------------------------------------------------------------------------------------------------------------------------------------------------------------------------------------------------------------------------------------------------------------------------------------------------------------------------------------------------------------------------------------------------------------------------------------------------------------------------------------------------------------------------------------------------------------------------------------------------------------------------------------------------------------------------------------------------------------------------------------------------------------------------------------------------------------------------------------------------------------------------------------------------------------------------------------------------------------------------------------------------------------------------------------------------------------------------------------------------------------------------------------------------------------------------------------------------------------------------------------------------------------------------------------------------------------------------------------------------------------------------------------------------------------------------------------------------------------------------------------------------------------------------------------------------------------------------------------------------------------------------------------------------------------------------------------------------------------------------------------------------------------------------------------------------------------------------------------------------------------------------------------------------------------------------------------|
| 3275 | Adjustable Extension Bracket Set (69mm)  | A. | 3276 | Adjustable Extension Bracket Set (92mm)  |                                                                                                                                                                                                                                                                                                                                                                                                                                                                                                                                                                                                                                                                                                                                                                                                                                                                                                                                                                                                                                                                                                                                                                                                                                                                                                                                                                                                                                                                                                                                                                                                                                                                                                                                                                                                                                                                                                                                                                                                                                                                                                                                |
| 3277 | Adjustable Extension Bracket Set (122mm) |    | 3931 | Endstop                                  |                                                                                                                                                                                                                                                                                                                                                                                                                                                                                                                                                                                                                                                                                                                                                                                                                                                                                                                                                                                                                                                                                                                                                                                                                                                                                                                                                                                                                                                                                                                                                                                                                                                                                                                                                                                                                                                                                                                                                                                                                                                                                                                                |
| 3932 | Spring stop                              |    | 3936 | Overlap arm                              |                                                                                                                                                                                                                                                                                                                                                                                                                                                                                                                                                                                                                                                                                                                                                                                                                                                                                                                                                                                                                                                                                                                                                                                                                                                                                                                                                                                                                                                                                                                                                                                                                                                                                                                                                                                                                                                                                                                                                                                                                                                                                                                                |
| 3945 | Magnetic glider                          |    | 3946 | Magnetic glider                          |                                                                                                                                                                                                                                                                                                                                                                                                                                                                                                                                                                                                                                                                                                                                                                                                                                                                                                                                                                                                                                                                                                                                                                                                                                                                                                                                                                                                                                                                                                                                                                                                                                                                                                                                                                                                                                                                                                                                                                                                                                                                                                                                |
| 3975 | Overlap arm                              |    | 4092 | Flick Stick 125cm white or clear plastic | The state of the s |