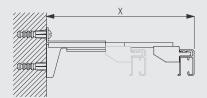

#### Wall fitting with adjustable extension brackets 3275 - 3277

| X (mm) |
|--------|
| 122    |
| 145    |
| 175    |
|        |