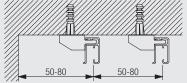

#### **Bracket Positioning**

#### Ceiling fitting with bracket 3173

#### Wall fitting with bracket 3174