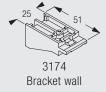

#### Wall fitting with bracket 3174

#### **Standard Accessories**

| 1291 | Profile                   | 3174 | Bracket wall |  |
|------|---------------------------|------|--------------|--|
| 3922 | Roller 3911 in strip form | 3981 | Endcover     |  |