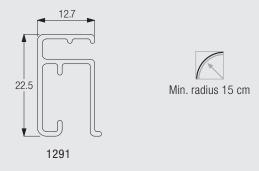

## Profile, Bending and Specification Information

#### **Standard Accessories**

| 1291 | Profile                   | 3174 | Bracket wall |  |
|------|---------------------------|------|--------------|--|
| 3922 | Roller 3911 in strip form | 3981 | Endcover     |  |