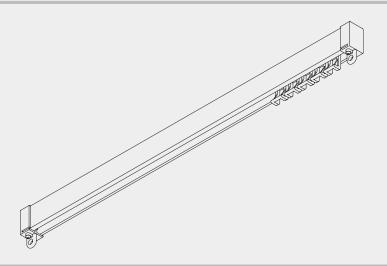

# Hand Operated Curtain Track System

# Silent Gliss® 1290 Hand Operated Curtain Track

#### **Product Information**

- Versatile wall and ceiling fix hand operated curtain track for medium to heavy weight curtains in domestic and especially contract applications.
- Elegant, yet strong profile with concealed channel. It can be bent to a radius of 15 cm.
- Outstanding gliding properties with patented roller glider running on the rim of the front channel. This frictionless system is unmatched in it's smooth and easy operation.
- Efficient inserting of gliders into channel with optionally available gliders in strip form.
- Easy ceiling or wall fix (click-in profiles) to all surfaces.
- Standard colours: anodised aluminium or white powder coated.
- Custom paint colours on application.
- Standard length of the profiles are 6 m.
- Systems can be planned to unlimited lengths due to a special connecting bridge.
- Large and attractive fabric offer.