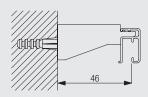

minium or white powder coated.
- Custom paint colours on application.
- Standard length of the profiles are 6 m.
- Systems can be planned to unlimited lengths due to a special connecting bridge.
- Large and attractive fabric offer.



## Profile, Bending and Specification Information



#### Specification Guide

Silent Gliss 1290 hand drawn curtain track in anodised aluminium or white powder coat using 3911 roller gliders at 10/ metre gliding on front of channel rim with eye section protruding forward to prevent friction. Fix to wall/ ceiling with brackets 3174, ceiling with brackets 3173 every 60 cm. Fit endcovers 3981.

#### **Fitting Information**

#### **Bracket Positioning**



### **Fitting Options**

#### Ceiling fitting with bracket 3173







#### Wall fitting with bracket 3174





#### Wall fitting with fixed extension brackets 3134 - 3139



|      | X (mm) |
|------|--------|
| 3134 | 77     |
| 3135 | 95     |
| 3136 | 117    |
| 3137 | 137    |
| 3138 | 167    |
| 3139 | 215    |

#### Wall fitting with adjustable extension brackets 3275 - 3277



| X (mm) |
|--------|
| 122    |
| 145    |
| 175    |
|        |

#### **Standard Accessories**

| 1291 | Profile                   | 3174 | Bracket wall |  |
|------|---------------------------|------|--------------|--|
| 3922 | Roller 3911 in strip form | 3981 | Endcover     |  |

### **Optional Accessories**







| 3273 | Bracket plate (92mm)                     |    | 3274 | Bracket plate (122mm)                    |