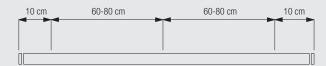

#### Specification Guide

Silent Gliss 1290 hand drawn curtain track in anodised aluminium or white powder coat using 3911 roller gliders at 10/ metre gliding on front of channel rim with eye section protruding forward to prevent friction. Fix to wall/ ceiling with brackets 3174, ceiling with brackets 3173 every 60 cm. Fit endcovers 3981.

#### **Bracket Positioning**