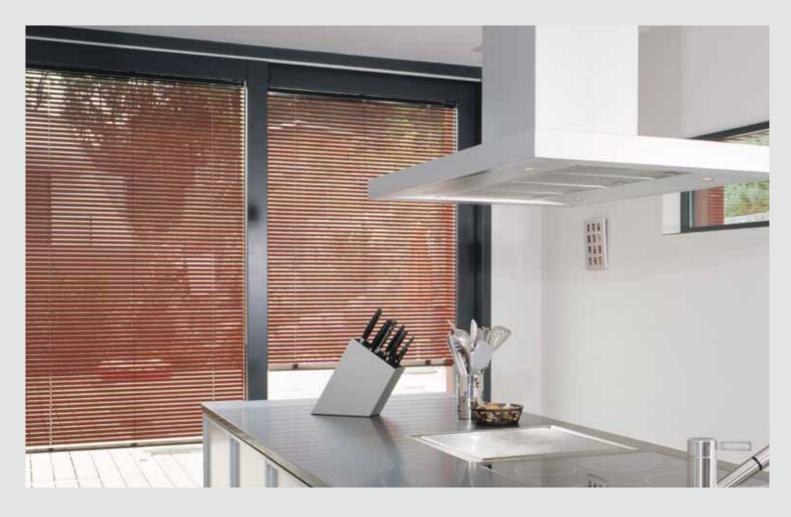

## Aluminium Blinds

#### Venetians at their best

The range includes Venetian blind systems with wand, chain, cord or electrical operation. Mono-controlled – one operation controls the tilting, raising and lowering of the blind. Whatever preference you may have, Silent Gliss offers the ideal made to measure Venetian blind system for your window. Available with 16, and 25mm slats.