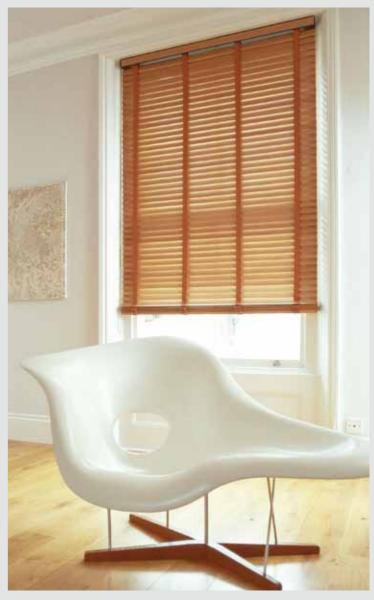

### Wand controlled system Silent Gliss 8110

- Easy and precise operation with a control wand due to integrated brakes
- Perfect closing of the slats due to "snap" system
- Privacy feature ensures no direct light penetration when the slats are closed, particularly useful when working or watching screens (25mm slats only)