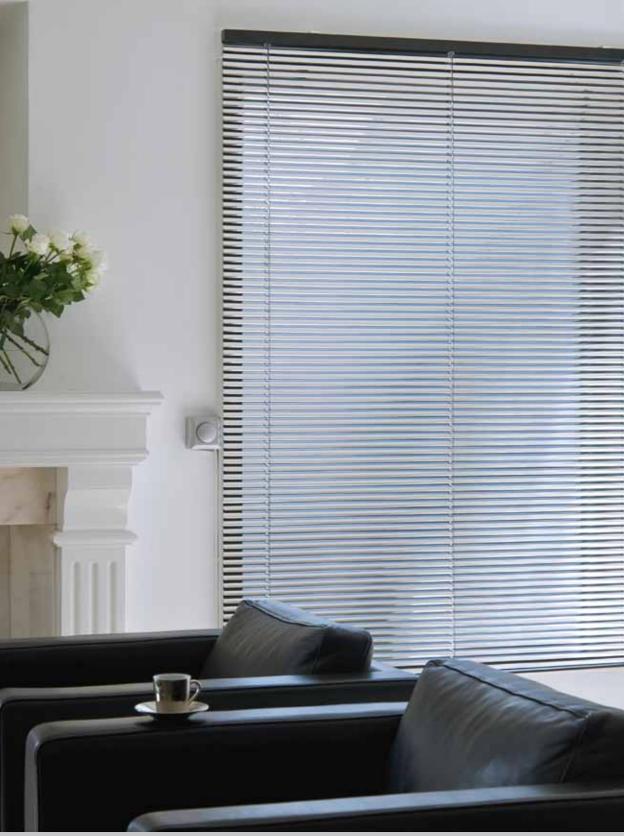

## Aluminium Blinds

#### Venetians at their best

The range includes Venetian blind systems with wand, chain, cord or electrical operation. Mono-controlled – one operation controls the tilting, raising and lowering of the blind. Whatever preference you may have, Silent Gliss offers the ideal made to measure Venetian blind system for your window. Available with 16, and 25mm slats.

### Wand controlled system Silent Gliss 8110

- Easy and precise operation with a control wand due to integrated brakes
- Perfect closing of the slats due to "snap" system
- Privacy feature ensures no direct light penetration when the slats are closed, particularly useful when working or watching screens (25mm slats only)