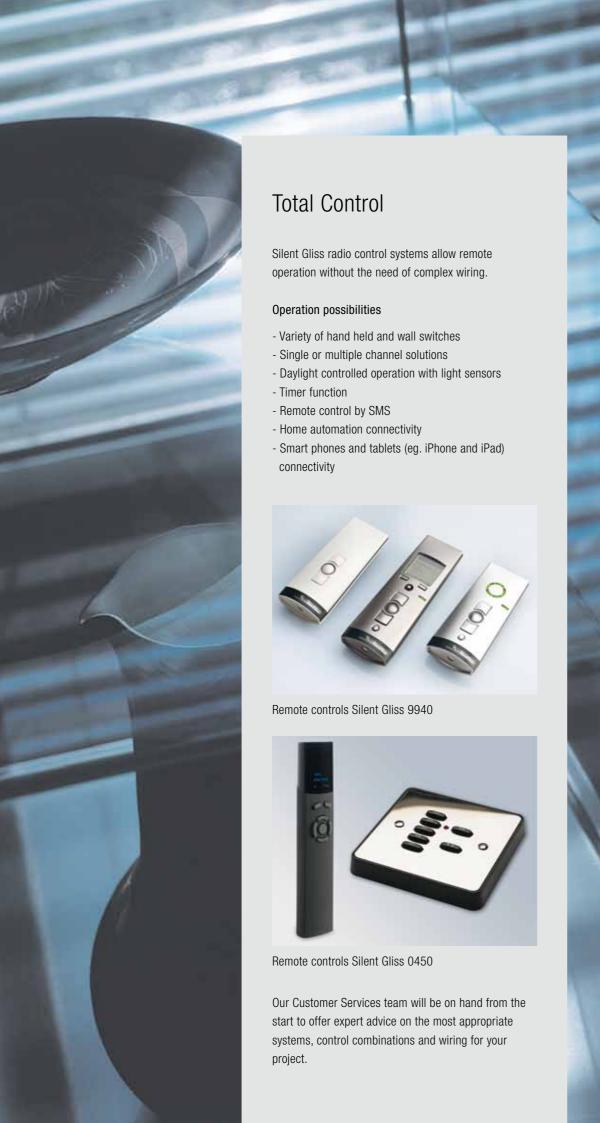

#### Motorised system Silent Gliss 8250

Enjoy all the advantages of Venetian blinds with maximum ease of operation. The silent and precise motor ensures a smooth operation of the system at your fingertips.