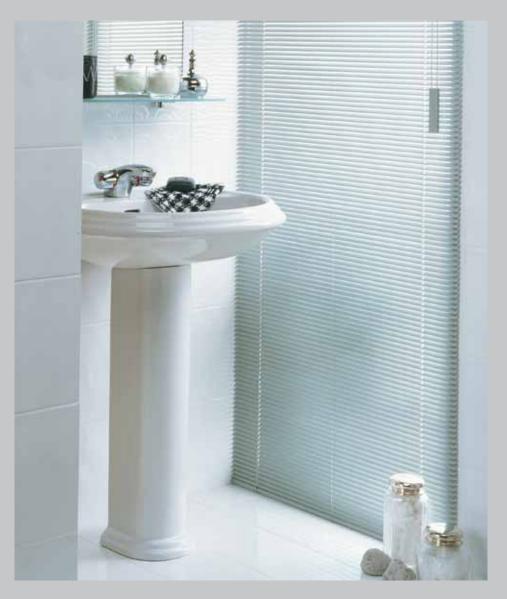

### Wand controlled system Silent Gliss 8110

- Easy and precise operation with a control wand due to integrated brakes
- Perfect closing of the slats due to "snap" system
- Privacy feature ensures no direct light penetration when the slats are closed, particularly useful when working or watching screens (25mm slats only)