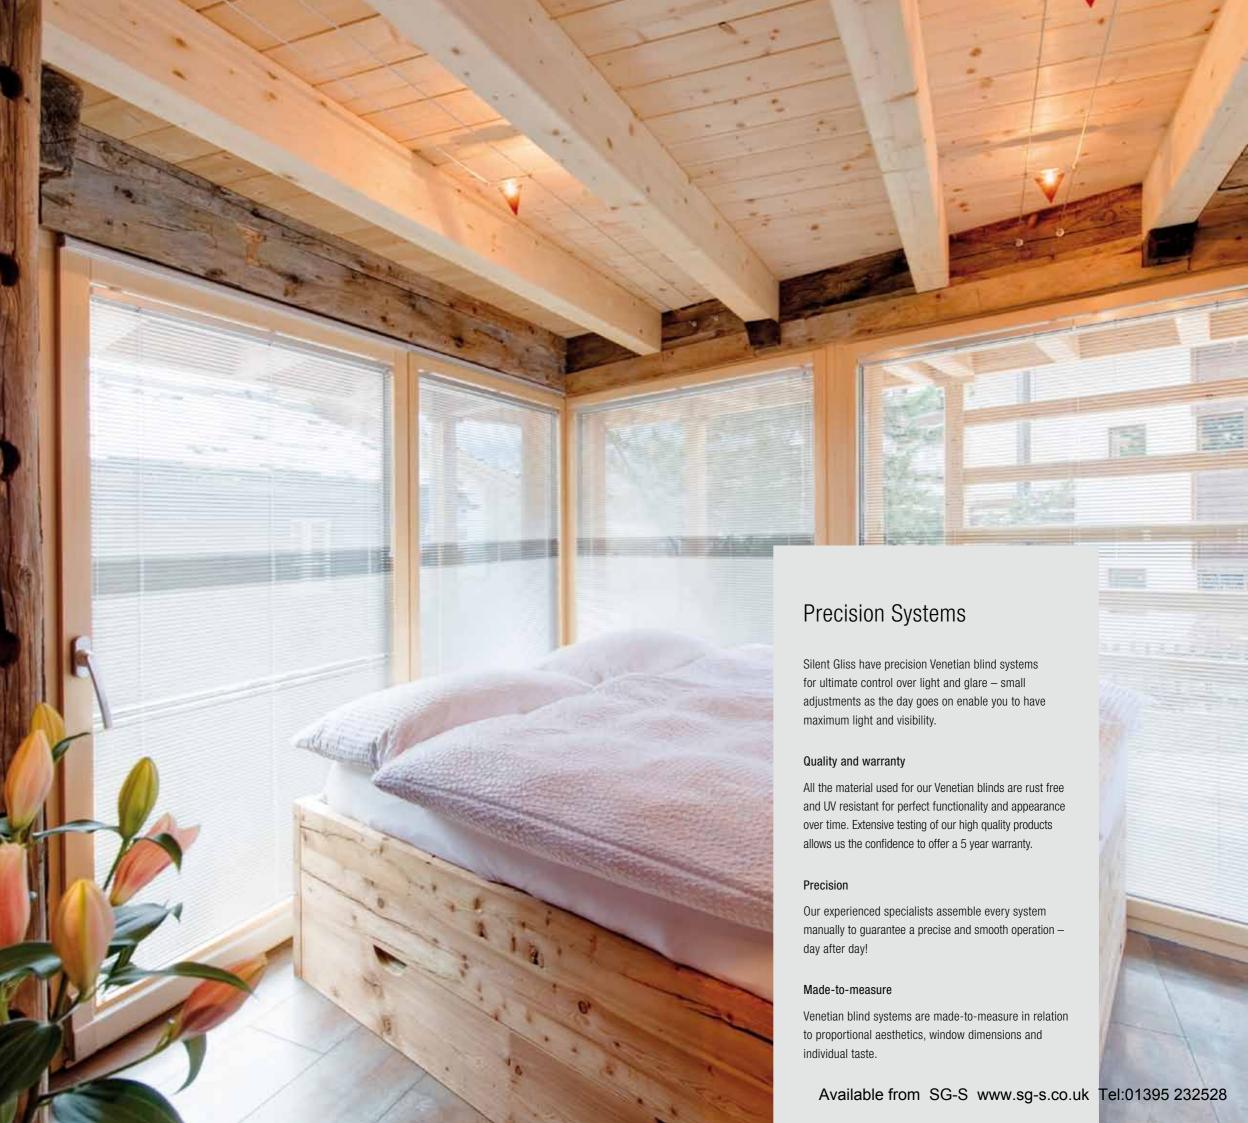

#### Venetians at their best

The range includes Venetian blind systems with wand, chain, cord or electrical operation. Mono-controlled – one operation controls the tilting, raising and lowering of the blind. Whatever preference you may have, Silent Gliss offers the ideal made to measure Venetian blind system for your window. Available with 16, and 25mm slats.