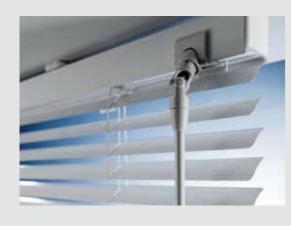

### Wand controlled system Silent Gliss 8110

- Easy and precise operation with a control wand due to integrated brakes
- Perfect closing of the slats due to "snap" system
- Privacy feature ensures no direct light penetration when the slats are closed, particularly useful when working or watching screens (25mm slats only)