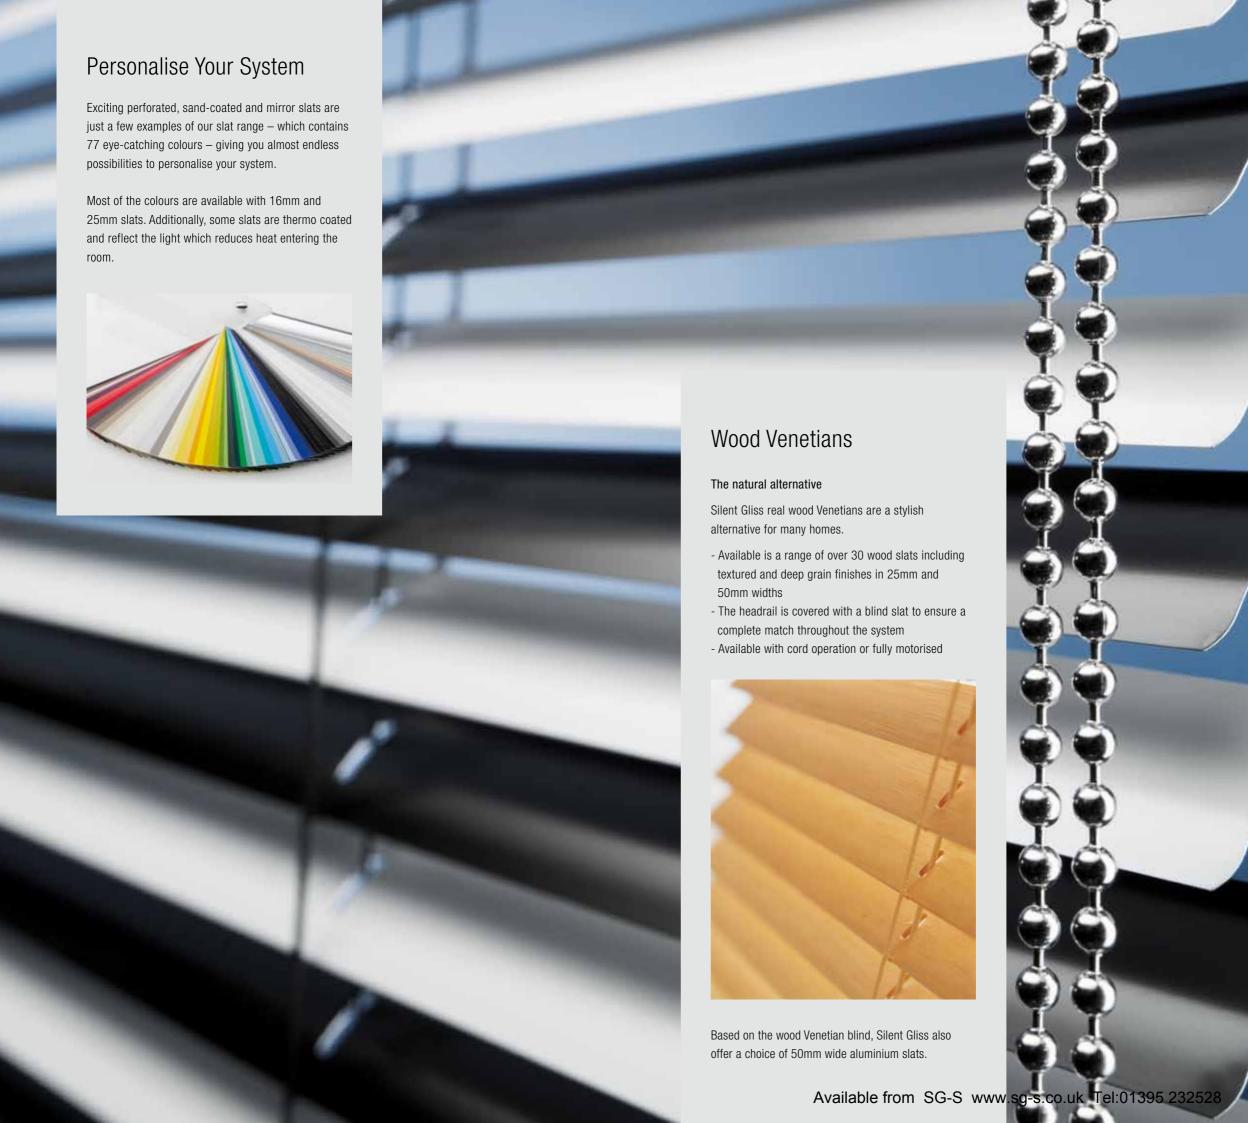

## Aluminium Blinds

#### Venetians at their best

The range includes Venetian blind systems with wand, chain, cord or electrical operation. Mono-controlled – one operation controls the tilting, raising and lowering of the blind. Whatever preference you may have, Silent Gliss offers the ideal made to measure Venetian blind system for your window. Available with 16, and 25mm slats.