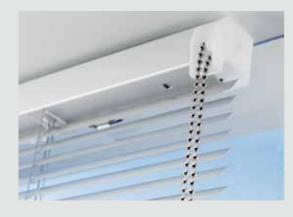

### Mono controlled system Silent Gliss 8300

- Unique chain operated Venetian blind system, with one single, elegant metal chain
- The clever positioning of the chain makes operation easy and avoids entangling