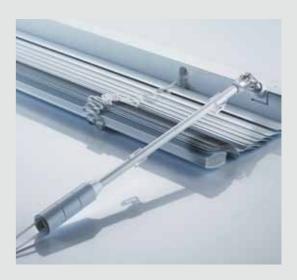

Venetian Blind System Silent Gliss 8110

### Wand controlled system Silent Gliss 8110

- Easy and precise operation with a control wand due to integrated brakes
- Perfect closing of the slats due to "snap" system
- Privacy feature ensures no direct light penetration when the slats are closed, particularly useful when working or watching screens (25mm slats only)