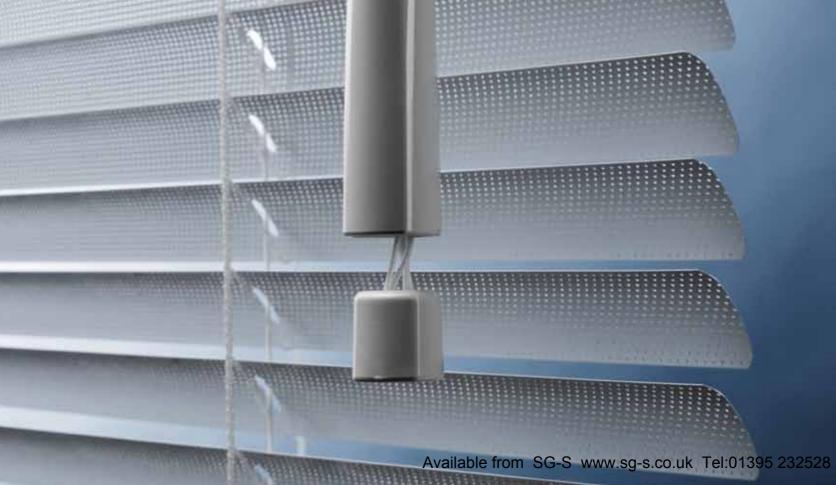

### Mono controlled system Silent Gliss 8300

- Unique chain operated Venetian blind system, with one single, elegant metal chain
- The clever positioning of the chain makes operation easy and avoids entangling