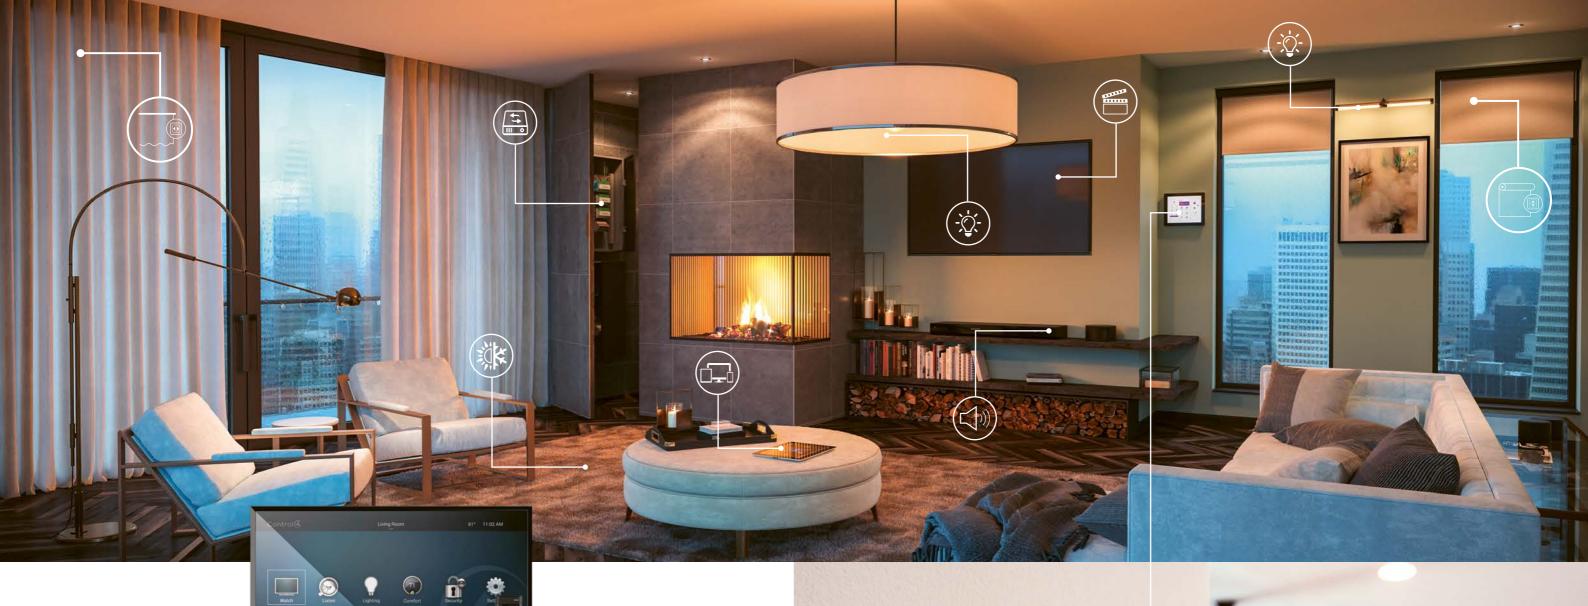

## by Silent Gliss?

Whether at home or at work, Smart technology connects products and services such as lighting, heating and audio. Complete the picture by integrating Smart by Silent Gliss transforming your curtains and blinds into intelligent devices. control system to open and close the blinds according to the level of sunlight throughout the day.

### CONVENIENCE

Operate your window shading from the same devices that control your lights, heating and audio.