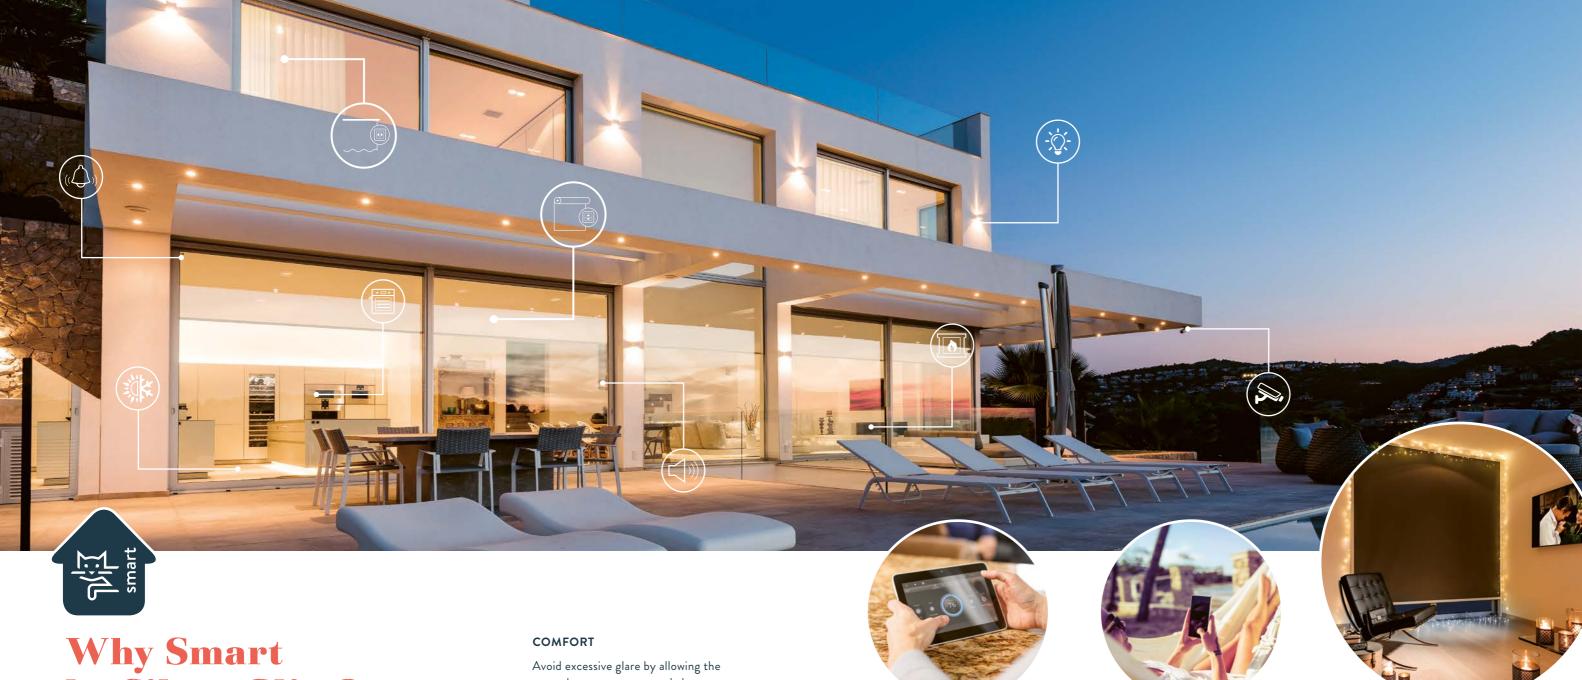

## by Silent Gliss?

Whether at home or at work, Smart technology connects products and services such as lighting, heating and audio. Complete the picture by integrating Smart by Silent Gliss transforming your curtains and blinds into intelligent devices. control system to open and close the blinds according to the level of sunlight throughout the day.

### **FLEXIBILITY**

Schedule your curtains to open and close at particular times of the day with the option to adjust them at any

### CONVENIENCE

Operate your window shading from the same devices that control your lights, heating and audio.

## **ENERGY EFFICIENCY**

On warm days your blinds can close automatically to help avoid overheating, or on cooler days to prevent heat loss.

## **SECURITY**

Whether on holiday or at work, your window treatments can move automatically giving the impression you're

### **AMBIANCE**

Pre-programmed scenes move your blinds and curtains to create the perfect atmosphere.