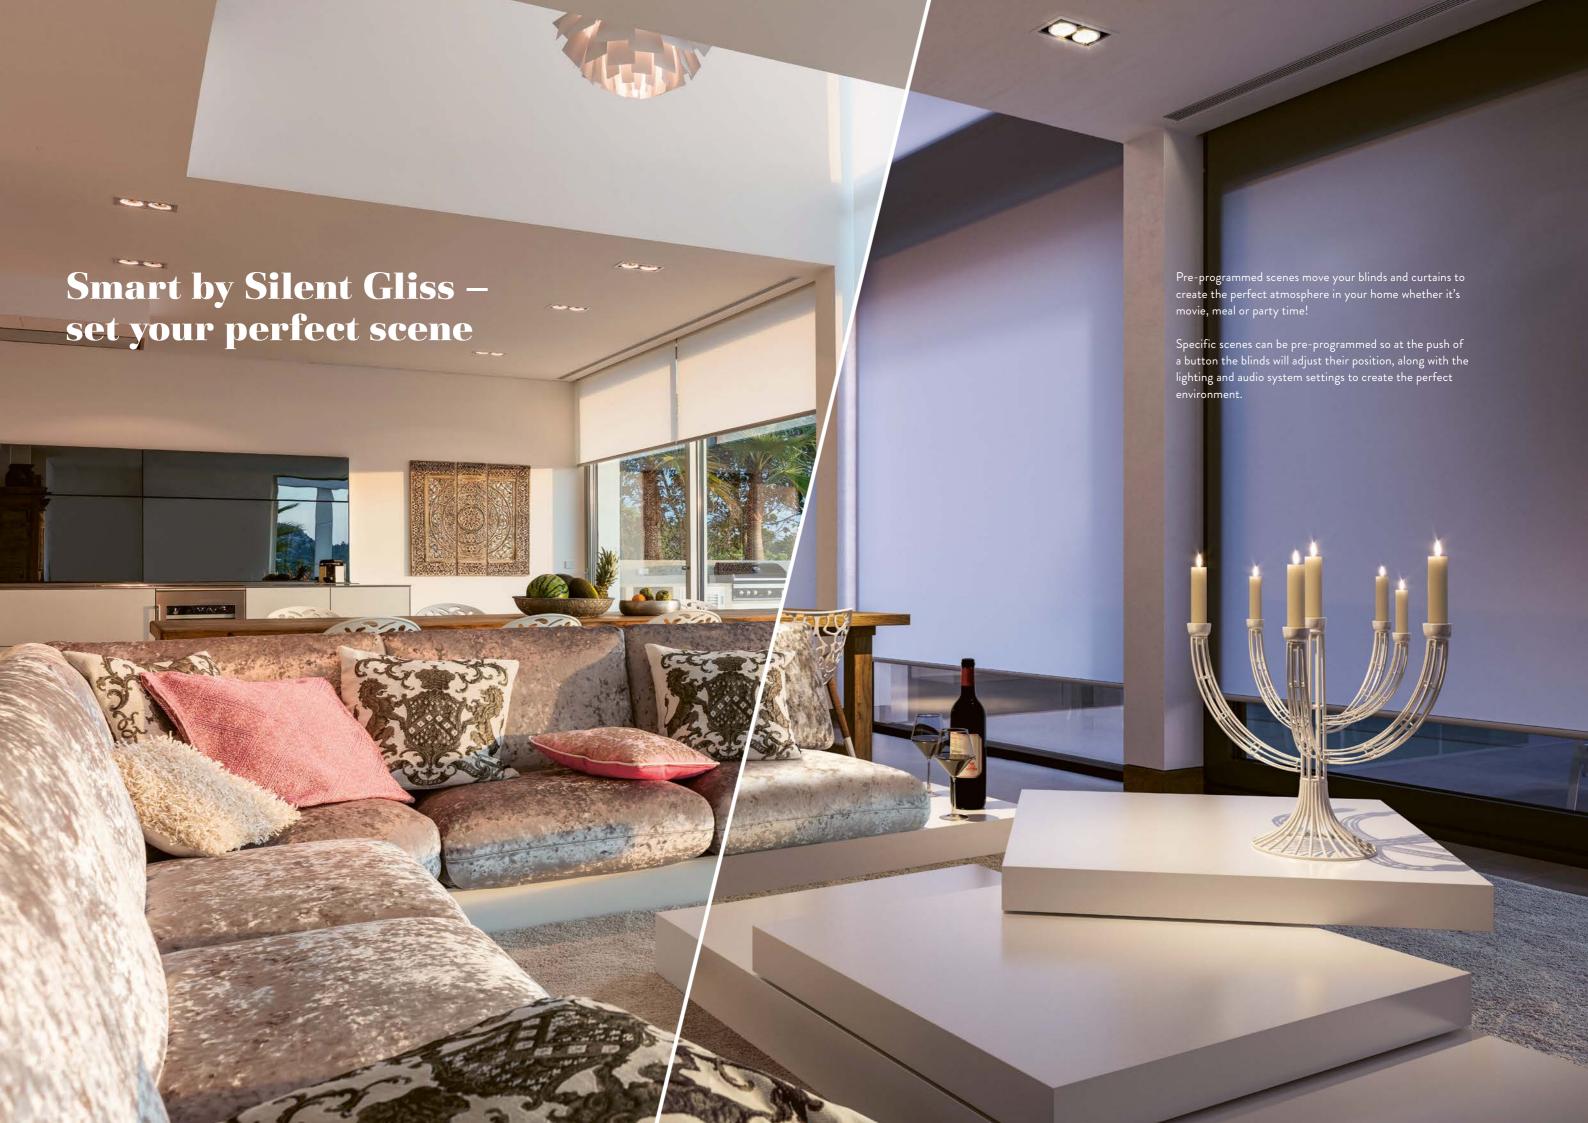

### **AMBIANCE**

Pre-programmed scenes move your blinds and curtains to create the perfect atmosphere.