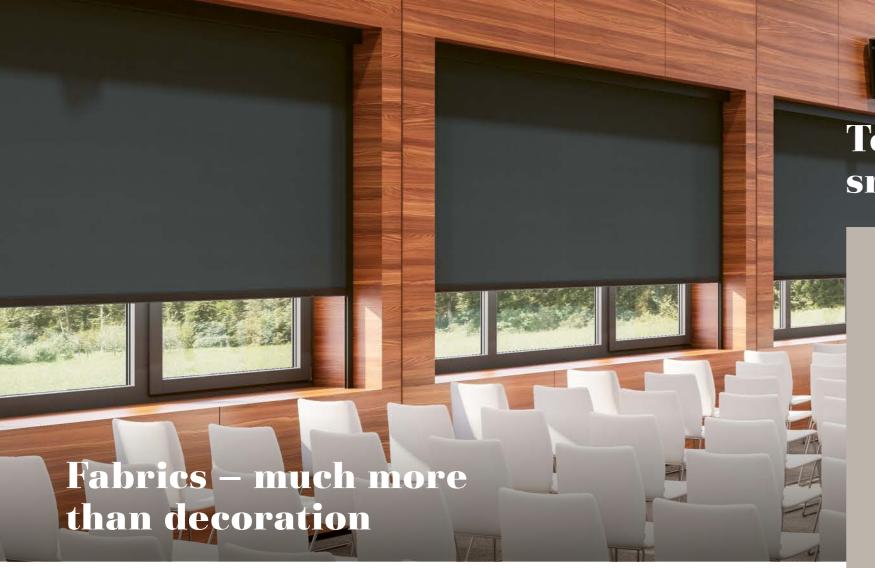

### **DIM-OUT BLINDS**

Dim-out blind systems are ideal for domestic or commercial use in conference and AV rooms, medical areas and bedrooms and offer total room darkening.

- The fabric is 'zipped' into side profiles.
- Profiles are fixed directly to the wall or ceiling to eliminate light transmission.

The Silent Gliss Collection sets itself apart by considering both the fabric's texture and technical features. We offer a wide range of fabrics, styles and colours that balance function and design across all of our window treatment systems.

We include fabrics with special functions, acoustic performance, superior light management and environmental considerations. All of our fabrics are flame retardant and have been extensively tested on our systems to ensure consistent hanging behaviour. With such a wide choice, you can be sure to find the perfect fabric for your needs.