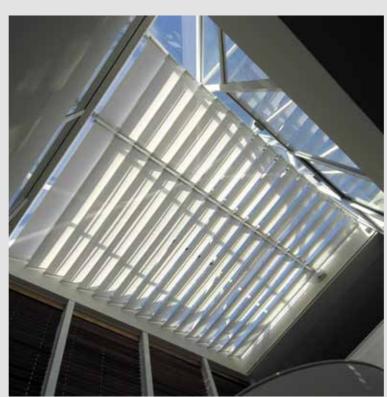

## Innovative tilting panels

Tilted panel systems offer light control by gradually turning large fabric panels as the sun moves across the sky.