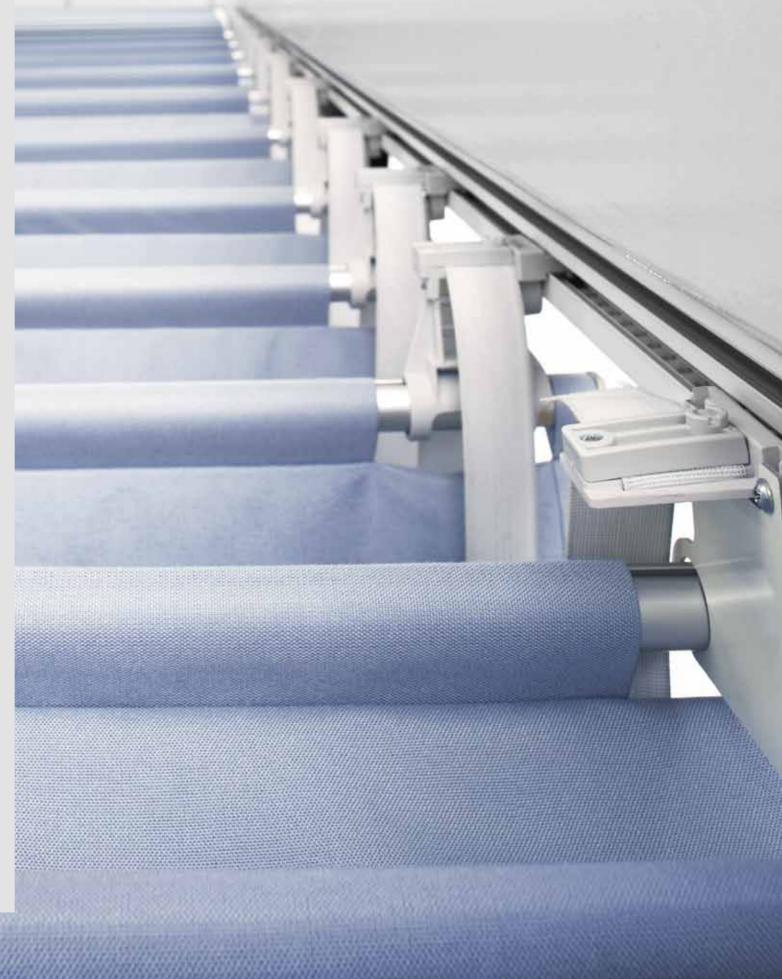

# The Fabrics The Fabric is as important as the hardware when it comes to the quality of a skylight system. Silent Gliss only select the most technically advanced fabrics for our systems. Silent Gliss fabric collection A wide range of fabric styles, colours and transparancies are available. Some of these fabrics have an aluminium backing for increased solar and heat control. By choosing from one of our specially tested technical fabrics, you can be assured of a perfect finish. We provide solar, heat and accoustic coefficients so that you know exactly what to expect in terms of light, glare and heat control of your room/building and most of our fabrics are eco-tex certified and fire retardant.