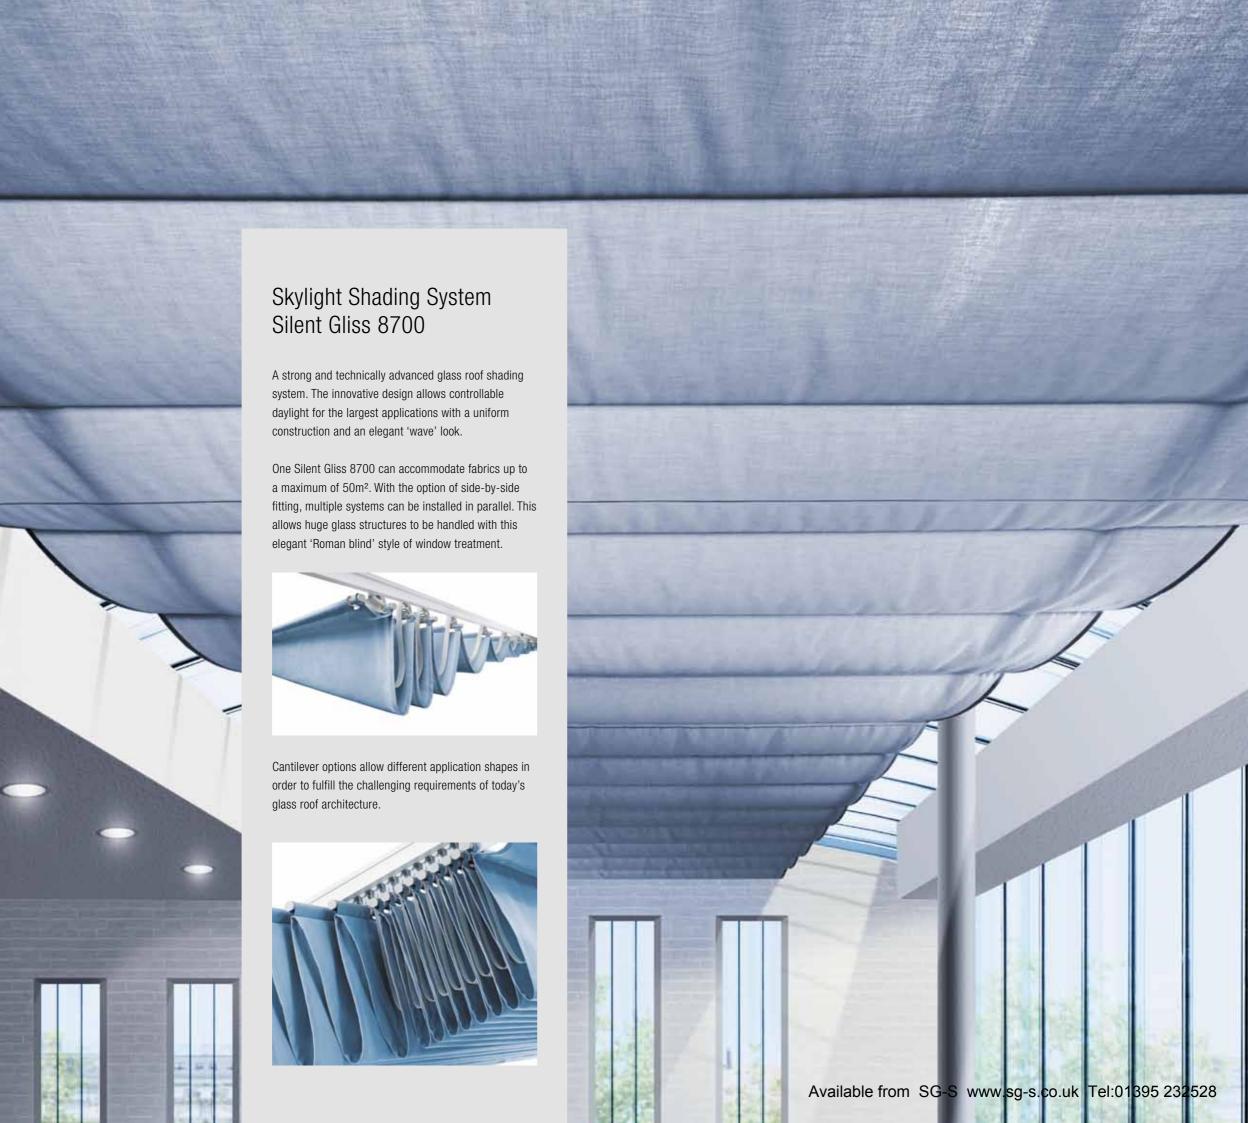

Skylight Shading System Silent Gliss 8700

### Elegant 'waves'

Soft Roman blind style systems for small to large applications.