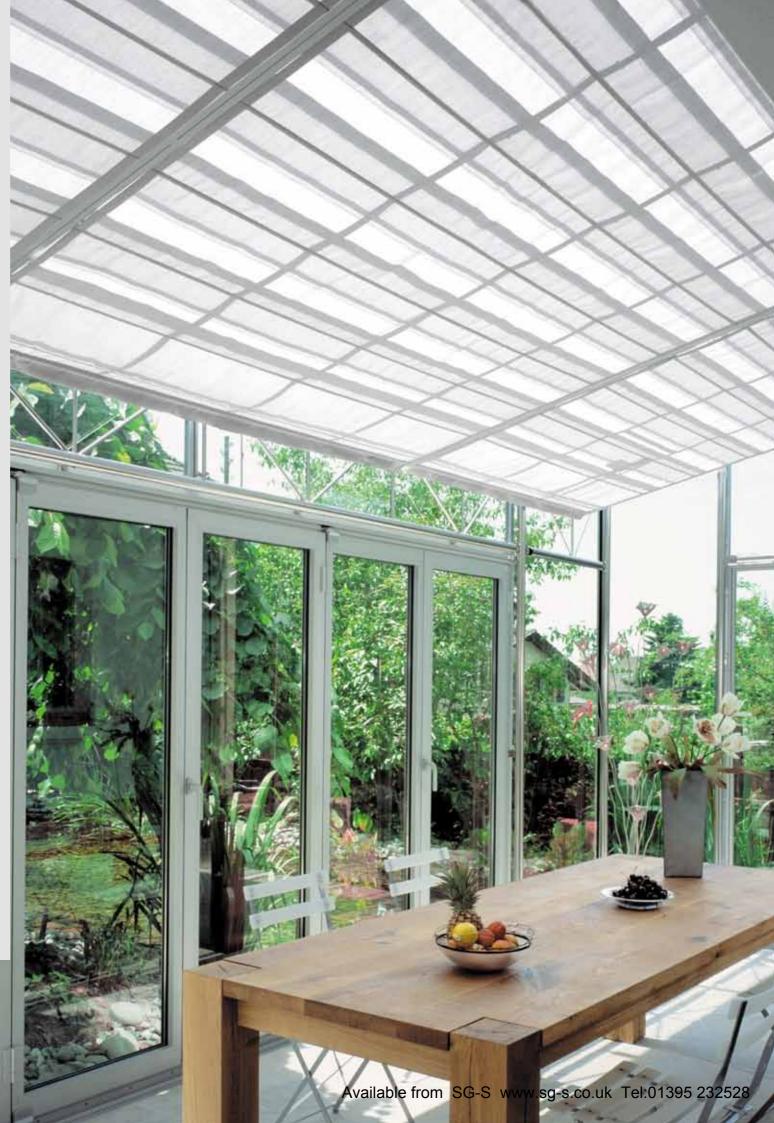

### Elegant 'waves'

Soft Roman blind style systems for small to large applications.

## Innovative tilting panels

Tilted panel systems offer light control by gradually turning large fabric panels as the sun moves across the sky.

### Retractable roller blinds

Side-guided tensioned roller blinds.

Available from SG-S www.sg-s.co.uk Tel:01395 232528