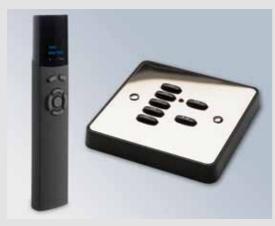

## **Total Control**

Silent Gliss radio control systems allow remote operation without the need of complex wiring.

## Operation possibilities

- Variety of hand held and wall switches
- Single or multiple channel solutions
- Daylight controlled operation with light sensors
- Timer function
- Remote control by SMS
- Home automation connectivity
- Smart phones and tablets (eg. iPhone and iPad) connectivity

Remote controls Silent Gliss 9940

Remote controls Silent Gliss 0450

Our Customer Services team will be on hand from the start to offer expert advice on the most appropriate systems, control combinations and wiring for your project.