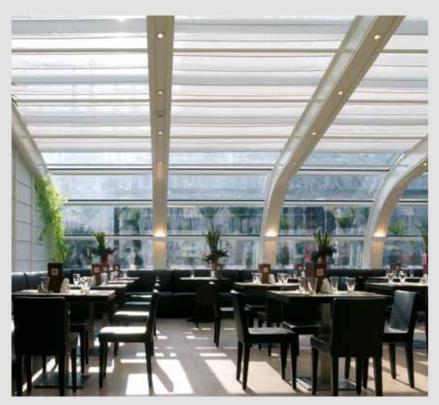

Skylight Shading System Silent Gliss 8700

# Silent Gliss Skylight Shading Systems

# Design Choices

Roof glazing comes in all shapes and sizes, that's why Silent Gliss have developed a range of customised wintergarden and skylight systems to suit all our customer requirements.