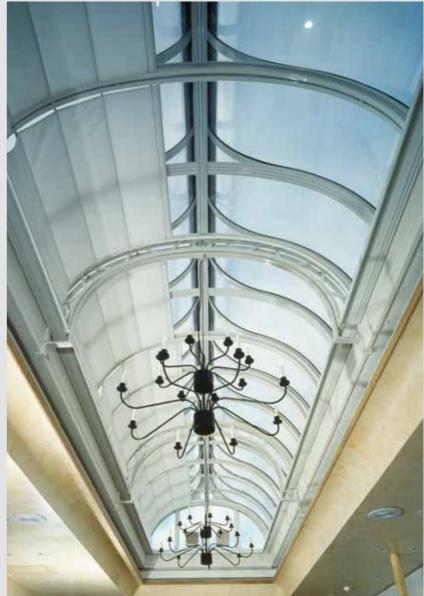

### Elegant 'waves'

Soft Roman blind style systems for small to large applications.