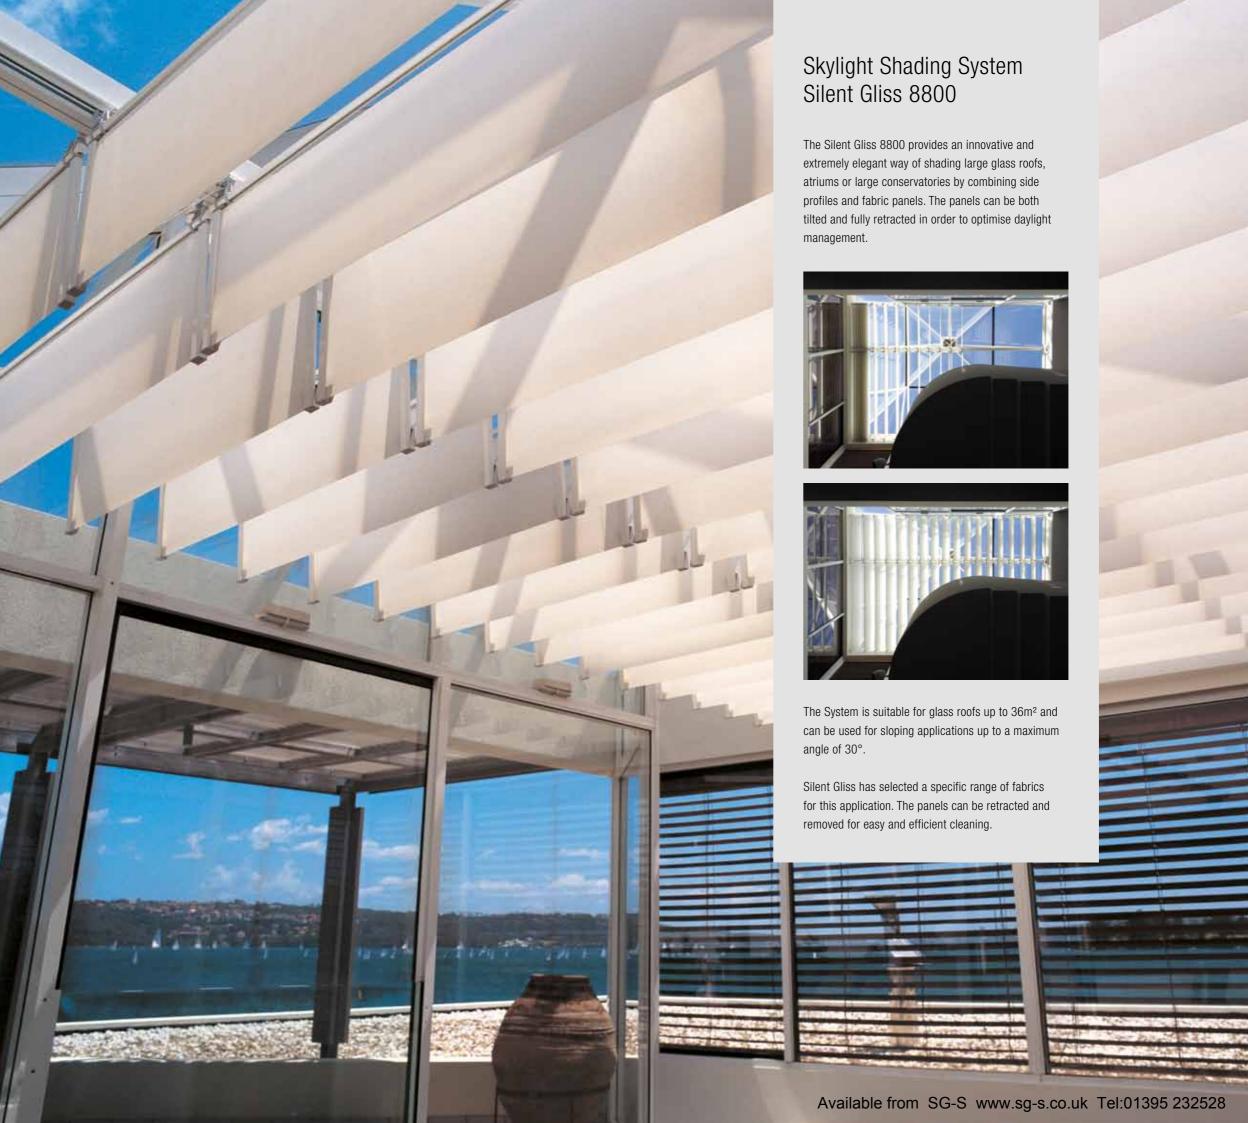

## Innovative tilting panels

Tilted panel systems offer light control by gradually turning large fabric panels as the sun moves across the sky.