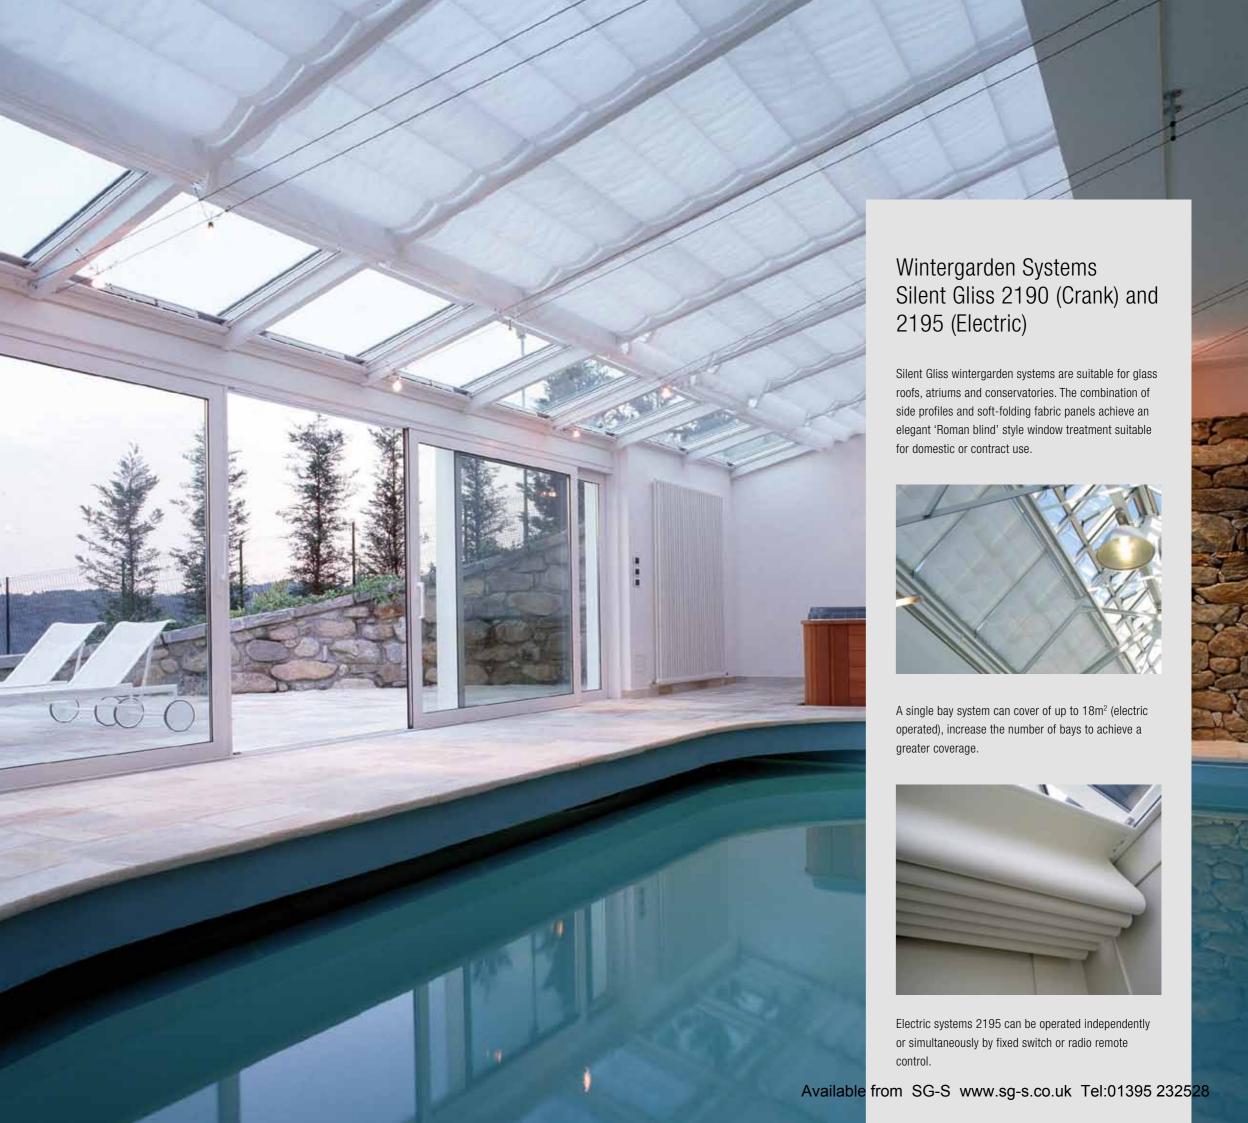

### Elegant 'waves'

Soft Roman blind style systems for small to large applications.