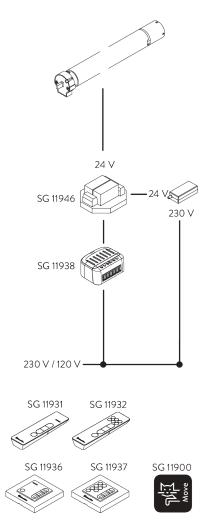

#### SG 11946

- **Voltage:** 240 V / 50 Hz

#### Features:

- Potential separation

## Motors without integrated receiver

Applicable with following systems:

- Electric curtain track system SG 5800
- Skylight shading system SG 2195
- Skylight shading system SG 8600
- Skylight shading system SG 8640