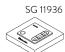

#### SG 11936

Channel: 1 channelFrequency: 433 MHzColours: white

#### Features:

Operates single system or operates one group of up to 5 systems

#### SG 11936

Radio wall transmitter 1 channel