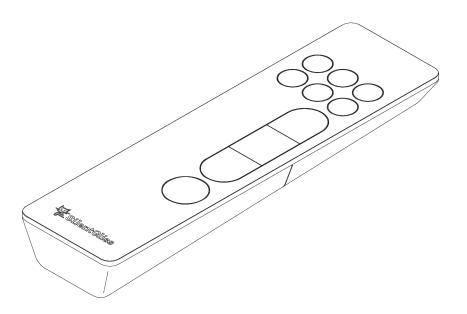

#### SG 11932

- Channel: 6 channel - Frequency: 433 MHz - Colours: white, black

- 6 channel: operates up to 6 single systems individually
- 6 channel: operates up to 6 groups of up to 5 systems individually
- Several channels can be operated simultaneously
- Saves the selection of channels
- Wall holder in corresponding colour