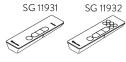

#### SG 11931

- Channel: 1 channel - Frequency: 433 MHz - Colours: white, black

#### Features:

- Operates single system or operates one group up to 5
- Wall holder in corresponding colour

#### SG 11932

- Channel: 6 channel - Frequency: 433 MHz - Colours: white, black

- 6 channel: operates up to 6 single systems individually
- 6 channel: operates up to 6 groups of up to 5 systems individually
- Several channels can be operated simultaneously
- Saves the selection of channels
- Wall holder in corresponding colour

#### SG 11931

Radio hand held 1 channel

#### SG 11932

Radio hand held 6 channel