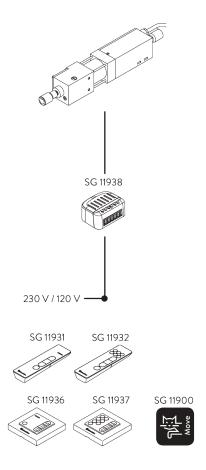

#### SG 11938

Channel: 1 channelFrequency: 433 MHz

- **Voltage:** 100-240 V / 50/60 Hz

#### Features:

- Operates single system

- Flush mounting

#### A. EXAMPLES

Motors with integrated receiver

Applicable with following systems:

- Dim-out blind system SG 4760
- Dim-out blind system SG 4770
- Dim-out blind system SG 4780
- Electric curtain track system SG 5600
- Panel glide system SG 2750
- Roller blind system SG 4955
- Roller blind system SG 4960
- Roller blind system SG 4970
- Roller blind system SG 4980
- Roller blind system SG 4985Roman blind system SG 2355
- Roman blind system SG 2360
- Vertical blind system SG 2960
- Venetian blind system SG 8960 (230 V)