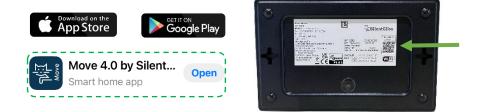

Supplied with a UK plug, set-up and configuration is simple by downloading the Silent Gliss <u>Move 4.0</u> App and scannig the QR code on the server unit. Please note that the old/existing Move App will not work with the new Move 4.0 server.