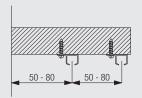

## Maximum recommended fixing points

Important: when installing system 6290 with the intention of reducing the opportunity of self harm, Silent Gliss recommend the following:

- The first and final fixings must be no more than 1cm from either end of the track.

- If fixing to a baton, ensure the profile does not project past the edge of the baton.

- If fixing to uneven wall surfaces (with or without batons), use a sealant or similar compound around the baton/track to ensure no gaps remain.

### Ceiling fix with 6290 with single profile

The final distance may be outside of the recommendations above depending on curtain heading, make-up and any obstructions.

#### Ceiling fix with two or multiple profiles

The final distance may be outside of the recommendations above depending on curtain heading, make-up and any obstructions.

| Standard Accessories |                            |                                                                                                                                                                                                                                                                                                                                                                                                                                                                                                                                                                                                                                                                                                                                                                                                                                                                                                                                                                                                                                                                                                                                                                                                                                                                                                                                                                                                                                                                                                                                                                                                                                                                                                                                                                                                                                                                                                                                                                                                                                                                                                                                |                                    |                          |   |  |  |  |
|----------------------|----------------------------|--------------------------------------------------------------------------------------------------------------------------------------------------------------------------------------------------------------------------------------------------------------------------------------------------------------------------------------------------------------------------------------------------------------------------------------------------------------------------------------------------------------------------------------------------------------------------------------------------------------------------------------------------------------------------------------------------------------------------------------------------------------------------------------------------------------------------------------------------------------------------------------------------------------------------------------------------------------------------------------------------------------------------------------------------------------------------------------------------------------------------------------------------------------------------------------------------------------------------------------------------------------------------------------------------------------------------------------------------------------------------------------------------------------------------------------------------------------------------------------------------------------------------------------------------------------------------------------------------------------------------------------------------------------------------------------------------------------------------------------------------------------------------------------------------------------------------------------------------------------------------------------------------------------------------------------------------------------------------------------------------------------------------------------------------------------------------------------------------------------------------------|------------------------------------|--------------------------|---|--|--|--|
| 6122                 | Endstop                    |                                                                                                                                                                                                                                                                                                                                                                                                                                                                                                                                                                                                                                                                                                                                                                                                                                                                                                                                                                                                                                                                                                                                                                                                                                                                                                                                                                                                                                                                                                                                                                                                                                                                                                                                                                                                                                                                                                                                                                                                                                                                                                                                | 6148                               | Safety glider (yellow)   | E |  |  |  |
| 6149                 | Safety glider (blue)       |                                                                                                                                                                                                                                                                                                                                                                                                                                                                                                                                                                                                                                                                                                                                                                                                                                                                                                                                                                                                                                                                                                                                                                                                                                                                                                                                                                                                                                                                                                                                                                                                                                                                                                                                                                                                                                                                                                                                                                                                                                                                                                                                | 6290                               | Profile                  |   |  |  |  |
| Optional Accessories |                            |                                                                                                                                                                                                                                                                                                                                                                                                                                                                                                                                                                                                                                                                                                                                                                                                                                                                                                                                                                                                                                                                                                                                                                                                                                                                                                                                                                                                                                                                                                                                                                                                                                                                                                                                                                                                                                                                                                                                                                                                                                                                                                                                |                                    |                          |   |  |  |  |
| 0688                 | Wood screw (self drilling) | CHANNER AND A CONTRACT OF A CO | 10430                              | Draw rod with hook, 50cm |   |  |  |  |
| Silent Gliss®        |                            | Supplied<br>SG-SS<br>si<br>www.sg-s.co.uk email: sales@sg-s                                                                                                                                                                                                                                                                                                                                                                                                                                                                                                                                                                                                                                                                                                                                                                                                                                                                                                                                                                                                                                                                                                                                                                                                                                                                                                                                                                                                                                                                                                                                                                                                                                                                                                                                                                                                                                                                                                                                                                                                                                                                    | ilent Gliss Spa<br>ilent Gliss Sys |                          |   |  |  |  |