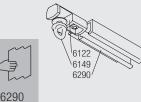

### 6290 Ceiling Fix

#### Specification Guide - download from www.silentgliss.co.uk (password required)

Silent Gliss 6290 hand operated curtain track in white powder coated aluminium. Fix track to ceiling with self drilling wood screws. Special gliders to run in pofile 6148 (10/m) amd 6149 (2/length). Fix with secure endcovers 6122 at either end.

6122: Endstop (with end glider 6149 in place)

6021/6290 system can assist in the prevention of self harm in hospitals, schools and psychiatric situations. Please see specific pull out weights on individual gliders. Please also note that the longer the individual track and the more gliders used, the cumulative total pull-out weight when in a stacked position will increase and therefore support more weight.