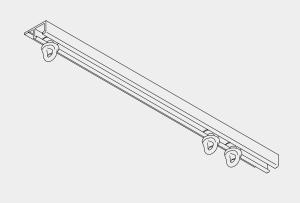

### Safety System Key Parts

#### Safety Release Function

- A: Gliders can easily be clicked into profile
- B: Glider deforms under pressure

C: Release under following pull weights: Glider 6148 (yellow for release between 4-6kg pull); Glider 6149 (blue for release between 8-10kg pull)

6122: Endstop (with end glider 6149 in place)

6021/6290 system can assist in the prevention of self harm in hospitals, schools and psychiatric situations. Please see specific pull out weights on individual gliders. Please also note that the longer the individual track and the more gliders used, the cumulative total pull-out weight when in a stacked position will increase and therefore support more weight.