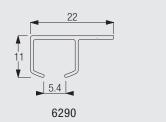

### 6290 Ceiling Fix

#### Specification Guide - download from www.silentgliss.co.uk (password required)

Silent Gliss 6290 hand operated curtain track in white powder coated aluminium. Fix track to ceiling with self drilling wood screws. Special gliders to run in pofile 6148 (10/m) amd 6149 (2/length). Fix with secure endcovers 6122 at either end.