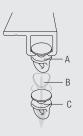

### Safety System Key Parts

#### Safety Release Function

- A: Gliders can easily be clicked into profile
- B: Glider deforms under pressure

C: Release under following pull weights: Glider 6148 (yellow for release between 4-6kg pull); Glider 6149 (blue for release between 8-10kg pull)

6122: Endstop (with end glider 6149 in place)

6021/6290 system can assist in the prevention of self harm in hospitals, schools and psychiatric situations. Please see specific pull out weights on individual gliders. Please also note that the longer the individual track and the more gliders used, the cumulative total pull-out weight when in a stacked position will increase and therefore support more weight.