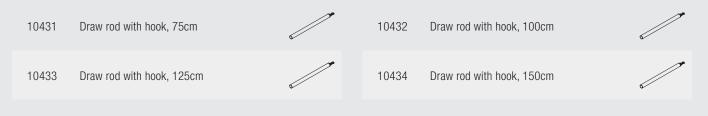

#### Ceiling fix with two or multiple profiles

The final distance may be outside of the recommendations above depending on curtain heading, make-up and any obstructions.

| Standard Accessories |                            |                                                                                                                                                                                                                                                                                                                                                                                                                                                                                                                                                                                                                                                                                                                                                                                                                                                                                                                                                                                                                                                                                                                                                                                                                                                                                                                                                                                                                                                                                                                                                                                                                                                                                                                                                                                                                                                                                                                                                                                                                                                                                                                                |                                    |                          |   |  |  |  |
|----------------------|----------------------------|--------------------------------------------------------------------------------------------------------------------------------------------------------------------------------------------------------------------------------------------------------------------------------------------------------------------------------------------------------------------------------------------------------------------------------------------------------------------------------------------------------------------------------------------------------------------------------------------------------------------------------------------------------------------------------------------------------------------------------------------------------------------------------------------------------------------------------------------------------------------------------------------------------------------------------------------------------------------------------------------------------------------------------------------------------------------------------------------------------------------------------------------------------------------------------------------------------------------------------------------------------------------------------------------------------------------------------------------------------------------------------------------------------------------------------------------------------------------------------------------------------------------------------------------------------------------------------------------------------------------------------------------------------------------------------------------------------------------------------------------------------------------------------------------------------------------------------------------------------------------------------------------------------------------------------------------------------------------------------------------------------------------------------------------------------------------------------------------------------------------------------|------------------------------------|--------------------------|---|--|--|--|
| 6122                 | Endstop                    |                                                                                                                                                                                                                                                                                                                                                                                                                                                                                                                                                                                                                                                                                                                                                                                                                                                                                                                                                                                                                                                                                                                                                                                                                                                                                                                                                                                                                                                                                                                                                                                                                                                                                                                                                                                                                                                                                                                                                                                                                                                                                                                                | 6148                               | Safety glider (yellow)   | E |  |  |  |
| 6149                 | Safety glider (blue)       |                                                                                                                                                                                                                                                                                                                                                                                                                                                                                                                                                                                                                                                                                                                                                                                                                                                                                                                                                                                                                                                                                                                                                                                                                                                                                                                                                                                                                                                                                                                                                                                                                                                                                                                                                                                                                                                                                                                                                                                                                                                                                                                                | 6290                               | Profile                  |   |  |  |  |
| Optional Accessories |                            |                                                                                                                                                                                                                                                                                                                                                                                                                                                                                                                                                                                                                                                                                                                                                                                                                                                                                                                                                                                                                                                                                                                                                                                                                                                                                                                                                                                                                                                                                                                                                                                                                                                                                                                                                                                                                                                                                                                                                                                                                                                                                                                                |                                    |                          |   |  |  |  |
| 0688                 | Wood screw (self drilling) | CHANNER AND A CONTRACT OF A CO | 10430                              | Draw rod with hook, 50cm |   |  |  |  |
| Silent Gliss®        |                            | Supplied<br>SG-SS<br>si<br>www.sg-s.co.uk email: sales@sg-s                                                                                                                                                                                                                                                                                                                                                                                                                                                                                                                                                                                                                                                                                                                                                                                                                                                                                                                                                                                                                                                                                                                                                                                                                                                                                                                                                                                                                                                                                                                                                                                                                                                                                                                                                                                                                                                                                                                                                                                                                                                                    | ilent Gliss Spa<br>ilent Gliss Sys |                          |   |  |  |  |