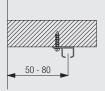

### Ceiling fix with 6290 with single profile

The final distance may be outside of the recommendations above depending on curtain heading, make-up and any obstructions.

#### Ceiling fix with two or multiple profiles

The final distance may be outside of the recommendations above depending on curtain heading, make-up and any obstructions.

| Standard Accessories |                            |                                                                                                                                                                                                                                                                                                                                                                                                                                                                                                                                                                                                                                                                                                                                                                                                                                                                                                                                                                                                                                                                                                                                                                                                                                                                                                                                                                                                                                                                                                                                                                                                                                                                                                                                                                                                                                                                                                                                                                                                                                                                                                                                |                                    |                          |   |  |  |  |
|----------------------|----------------------------|--------------------------------------------------------------------------------------------------------------------------------------------------------------------------------------------------------------------------------------------------------------------------------------------------------------------------------------------------------------------------------------------------------------------------------------------------------------------------------------------------------------------------------------------------------------------------------------------------------------------------------------------------------------------------------------------------------------------------------------------------------------------------------------------------------------------------------------------------------------------------------------------------------------------------------------------------------------------------------------------------------------------------------------------------------------------------------------------------------------------------------------------------------------------------------------------------------------------------------------------------------------------------------------------------------------------------------------------------------------------------------------------------------------------------------------------------------------------------------------------------------------------------------------------------------------------------------------------------------------------------------------------------------------------------------------------------------------------------------------------------------------------------------------------------------------------------------------------------------------------------------------------------------------------------------------------------------------------------------------------------------------------------------------------------------------------------------------------------------------------------------|------------------------------------|--------------------------|---|--|--|--|
| 6122                 | Endstop                    |                                                                                                                                                                                                                                                                                                                                                                                                                                                                                                                                                                                                                                                                                                                                                                                                                                                                                                                                                                                                                                                                                                                                                                                                                                                                                                                                                                                                                                                                                                                                                                                                                                                                                                                                                                                                                                                                                                                                                                                                                                                                                                                                | 6148                               | Safety glider (yellow)   | E |  |  |  |
| 6149                 | Safety glider (blue)       |                                                                                                                                                                                                                                                                                                                                                                                                                                                                                                                                                                                                                                                                                                                                                                                                                                                                                                                                                                                                                                                                                                                                                                                                                                                                                                                                                                                                                                                                                                                                                                                                                                                                                                                                                                                                                                                                                                                                                                                                                                                                                                                                | 6290                               | Profile                  |   |  |  |  |
| Optional Accessories |                            |                                                                                                                                                                                                                                                                                                                                                                                                                                                                                                                                                                                                                                                                                                                                                                                                                                                                                                                                                                                                                                                                                                                                                                                                                                                                                                                                                                                                                                                                                                                                                                                                                                                                                                                                                                                                                                                                                                                                                                                                                                                                                                                                |                                    |                          |   |  |  |  |
| 0688                 | Wood screw (self drilling) | CHANNER AND A CONTRACT OF A CO | 10430                              | Draw rod with hook, 50cm |   |  |  |  |
| Silent Gliss®        |                            | Supplied<br>SG-SS<br>si<br>www.sg-s.co.uk email: sales@sg-s                                                                                                                                                                                                                                                                                                                                                                                                                                                                                                                                                                                                                                                                                                                                                                                                                                                                                                                                                                                                                                                                                                                                                                                                                                                                                                                                                                                                                                                                                                                                                                                                                                                                                                                                                                                                                                                                                                                                                                                                                                                                    | ilent Gliss Spa<br>ilent Gliss Sys |                          |   |  |  |  |