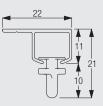

## Useful Information and Sewing Accessories

Diagram uses safety glider measured to the inside of the glider eye.

| 3562 Standard tape |   | 3582 Hook | P |
|--------------------|---|-----------|---|
| 3599 Hook          | F |           |   |