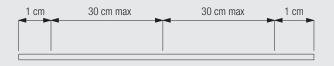

## Maximum recommended fixing points

Important: when installing system 6290 with the intention of reducing the opportunity of self harm, Silent Gliss recommend the following:

- The first and final fixings must be no more than 1cm from either end of the track.

- If fixing to a baton, ensure the profile does not project past the edge of the baton.

- If fixing to uneven wall surfaces (with or without batons), use a sealant or similar compound around the baton/track to ensure no gaps remain.