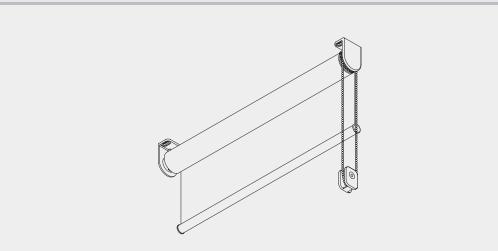

## Chain Operated Roller Blind System

## Silent Gliss<sup>®</sup> 4907

#### **Product Information**

- Stylish but functional chain operated roller blind system for contract applications.
- Smooth operation with stainless steel bead chain.
- The blind can be stopped at any given position.
- Elegant and identical (left/right) full metal brackets powder coated in white.
- Easy installation allowing the operation side to be changed.
- All parts are made of high quality materials and combine elegant appearance and high durability.
- Slim, elegant bottom bar in white or grey.

#### Bracket positioning and basic fitting features