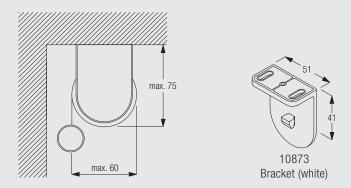

#### Ceiling fitting

All these measures are based on the maximum system dimensions.