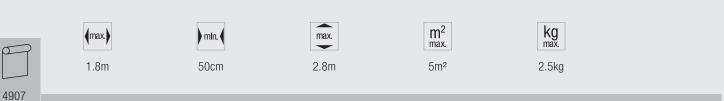

## Chain Operated Roller Blind System

## Silent Gliss<sup>®</sup> 4907



#### **Product Information**

- Stylish but functional chain operated roller blind system for contract applications.
- Smooth operation with stainless steel bead chain.
- The blind can be stopped at any given position.
- Elegant and identical (left/right) full metal brackets powder coated in white.
- Easy installation allowing the operation side to be changed.
- All parts are made of high quality materials and combine elegant appearance and high durability.
- Slim, elegant bottom bar in white or grey.



4907

## Profile and Bending Information



4227

### How to Measure

#### Measurement information



## System Dimensions



A: System width B: System drop

C: Fabric width

## Fitting Information

#### WARNING

Young children can be strangled by loops in pullcords, chains, tapes and inner cords that operate the product. To avoid strangulation and entanglement, keep cords out of the reach of young children. Cords may become wrapped around a child's neck. Move beds, cots and furniture away from window covering cords. Do not tie cords together. Make sure cords do not twist to create a loop.

#### Bracket positioning and basic fitting features





## **Fitting Options**

#### Ceiling fitting



All these measures are based on the maximum system dimensions.

#### Wall fitting



All these measures are based on the maximum system dimensions.

### **Recess fitting**



All these measures are based on the maximum sy