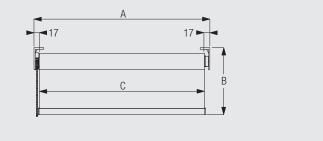

## Chain Operated Roller Blind System

## Silent Gliss<sup>®</sup> 4907



#### **Product Information**

- Stylish but functional chain operated roller blind system for contract applications.
- Smooth operation with stainless steel bead chain.
- The blind can be stopped at any given position.
- Elegant and identical (left/right) full metal brackets powder coated in white.
- Easy installation allowing the operation side to be changed.
- All parts are made of high quality materials and combine elegant appearance and high durability.
- Slim, elegant bottom bar in white or grey.



4907

## Profile and Bending Information



4227

### How to Measure

#### Measurement information



## System Dimensions



A: System width B: System drop

C: Fabric width

## Fitting Information

#### WARNING

Young children can be strangled by loops in pullcords, chains, tapes and inner cords that operate the product. To avoid strangulation and entanglement, keep cords out of the reach of young children. Cords may become wrapped around a child's neck. Move beds, cots and furniture away from window covering cords. Do not tie cords together. Make sure cords do not twist to create a loop.

#### Bracket positioning and basic fitting features





## **Fitting Options**

#### Ceiling fitting



All these measures are based on the maximum system dimensions.

#### Wall fitting



All these measures are based on the maximum system dimensions.

### **Recess fitting**



All these measures are