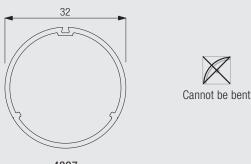

## Chain Operated Roller Blind System

## Silent Gliss<sup>®</sup> 4907



#### **Product Information**

- Stylish but functional chain operated roller blind system for contract applications.
- Smooth operation with stainless steel bead chain.
- The blind can be stopped at any given position.
- Elegant and identical (left/right) full metal brackets powder coated in white.
- Easy installation allowing the operation side to be changed.
- All parts are made of high quality materials and combine elegant appearance and high durability.
- Slim, elegant bottom bar in white or grey.



4907

## Profile and Bending Information



4227

### How to Measure

#### Measurement information



## System Dimensions



A: System width B: System drop

C: Fabric width

## Fitting Information

#### WARNING

Young children can be strangled by loops in pullcords, chains, tapes and inner cords that operate the product. To avoid strangulation and entanglement, keep cords out of the reach of young children. Cords may become wrapped around a child's neck. Move beds, cots and furniture away from window covering cords. Do not tie cords together. Make sure cords do not twist to create a loop.

#### Bracket positioning and basic fitting features





## **Fitting Options**

#### Ceiling fitting



All these measures are based on the maximum system dimensions.

#### Wall fitting



All these measures are based on the maximum system dim