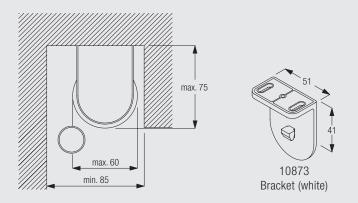

### **Recess fitting**

All these measures are based on the maximum system dimensions.