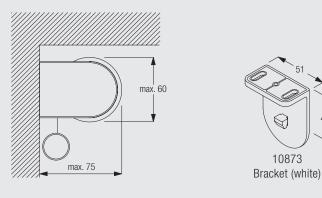

#### Wall fitting

All these measures are based on the maximum system dimensions.