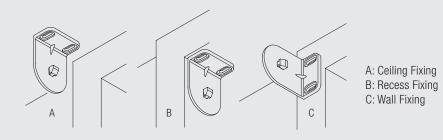

.
- All parts are made of high quality materials and combine elegant appearance and high durability.
- Slim, elegant bottom bar in white or grey.



4907

## Profile and Bending Information



4227

### How to Measure

#### Measurement information



## System Dimensions



A: System width B: System drop

C: Fabric width

## Fitting Information

#### WARNING

Young children can be strangled by loops in pullcords, chains, tapes and inner cords that operate the product. To avoid strangulation and entanglement, keep cords out of the reach of young children. Cords may become wrapped around a child's neck. Move beds, cots and furniture away from window covering cords. Do not tie cords together. Make sure cords do not twist to create a loop.

#### Bracket positioning and basic fitting features





## **Fitting Options**

#### Ceiling fitting



All these measures are based on the maximum system dimensions.

#### Wall fitting



All these measures are based on the maximum system dimensions.

### **Recess fitting**



All these measures are based on the maximum system dimensions.



## **Standard Accessories**

| 4227  | Profile              | 4845  | Metal bead chain                         | 000 |
|-------|----------------------|-------|------------------------------------------|-----|
| 10400 | Safety Cord Retainer | 10872 | Profile for bottom bar (white or grey)   | Es) |
| 10873 | Bracket (white)      | 10874 | End cover for bottom bar (white or grey) | Ŕ   |
| 10880 | Chain drive 32 mm    | 10885 | Click support                            | E   |

## Useful Measures



4907