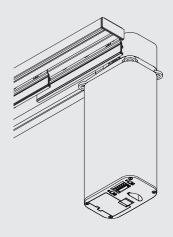

# Electrically operated (with system 5600)

To motorise the Silent Gliss 2700 Panel System it is necessary to combine it with the Silent Gliss 5600 Electric curtain track system.

For single stack systems use the carrier 10958. For pair stack systems use carriers 10958 and 10959.