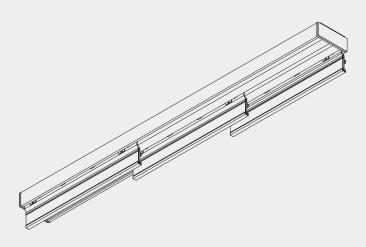

# Panel Glide System

# Silent Gliss® 2700

#### **Product Information**

- Decorative Panel Glide System for residential and contract applications
- A unique system of two or more sliding panels for use as a window treatment, wall dressing or as a room divider
- Quiet and smooth operation
- A wide range of fabrics available
- Single, centre, pair stack or unconnected
- Operating Methods: hand, cord or electric
- Easy ceiling or wall fix to all surfaces
- The system cannot be bent
- Panels can be easily removed for cleaning or to change decor
- Choice of carriers: aluminium or transparent. Both available with rollers or as click-in option
- Delivered ready assembled