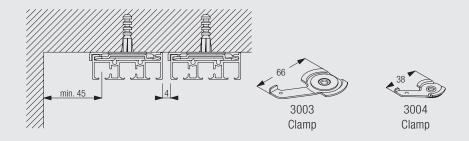

# Bracket positioning and special fitting with clamp 3003/3004/10136/10137

- (1) = Fitting with clamp 3004 / bracket 10136 for profile 10122(2) = Fitting with clamp 3003 / bracket 10137 for profiles 10123
- \* Bracket 10137 is used in combination with wall brackets 3135-38 for profiles 10124 and 10125

# Ceiling fitting with clamp 3003 and 3004

Clamp 3004 to be used for profile 10122 and clamp 3003 for profiles 10123, 10124 and 10125. The distance between profiles is 4mm.