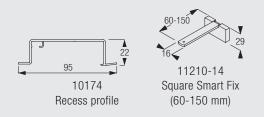

# Wall fitting with Square Smart Fix 11210-11214 and brackets 10136 and 10137

|       | X (mm)<br>(10122) | X (mm)<br>(10123) | X (mm)<br>(10124) | X (mm)<br>(10125 |
|-------|-------------------|-------------------|-------------------|------------------|
| 11210 | 43                | 24                | 24                | 24               |
| 11211 | 63                | 44                | 44                | 44               |
| 11212 | 83                | 64                | 64                | 64               |
| 11213 | 103               | 84                | 84                | 84               |
| 11214 | 133               | 114               | 114               | 114              |

# Recess fitting with recess profiles 10172-75

|       | X (mm) | Y (mm) |
|-------|--------|--------|
| 10172 | 38.5   | 58.5   |
| 10173 | 56.5   | 76.5   |
| 10174 | 75     | 95     |
| 10175 | 93     | 113    |
|       |        |        |