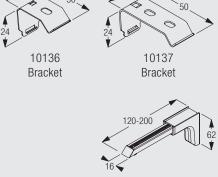

# Bracket positioning and special fitting with clamp 3003/3004/10136/10137

- (1) = Fitting with clamp 3004 / bracket 10136 for profile 10122(2) = Fitting with clamp 3003 / bracket 10137 for profiles 10123
- \* Bracket 10137 is used in combination with wall brackets 3135-38 for profiles 10124 and 10125

# Ceiling fitting with brackets 10136 and 10137

Bracket 10136 to be used for 2-channel profile 10122; Bracket 10137 to be used for multiple channel profile 10123 only The distance between profiles is 4mm.

Bracket 10136 to be used for 2 channel profile 10122; Bracket 10137 to be used for multiple channel profiles 10123, 10124 and 10125. Brackets feature thread for screw SG 10395 (M4x6) for fixing brackets SG 10136 and 10137.