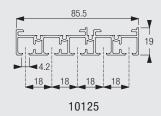

## 5 Channel Profile

Each system is built up from the four different profiles available. Cord operated systems must incorporate profile 10123, 10124 or 10125.