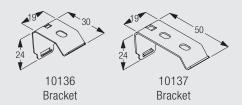

# Bracket positioning and special fitting with clamp 3003/3004/10136/10137

- (1) = Fitting with clamp 3004 / bracket 10136 for profile 10122(2) = Fitting with clamp 3003 / bracket 10137 for profiles 10123
- \* Bracket 10137 is used in combination with wall brackets 3135-38 for profiles 10124 and 10125

# Ceiling fitting with brackets 10136 and 10137

Bracket 10136 to be used for 2-channel profile 10122; Bracket 10137 to be used for multiple channel profile 10123 only The distance between profiles is 4mm.

Bracket 10136 to be used for 2 channel profile 10122; Bracket 10137 to be used for multiple channel profiles 10123, 10124 and 10125. Brackets feature thread for screw SG 10395 (M4x6) for fixing brackets SG 10136 and 10137.