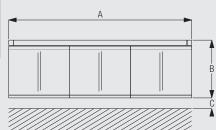

#### How to Measure & Panel Dimensions

- A: System width
- B: System height
- C: Distance between panel and floor 15mm

B + C = Total floor to ceiling drop