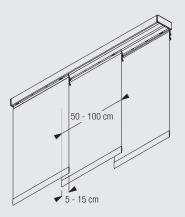

#### How to Measure & Panel Dimensions

- A: System width
- B: System height
- C: Distance between panel and floor 15mm

B + C = Total floor to ceiling drop

#### Dimensions of panels

Panels are suspended from aluminium carrier 10230 or transparent carrier 10250 in the profile channel (bonded with Velcro tape). The width of the fabric panel can be varied but is normally between 50-100cm for flexibility. An overlap of 5cm to 15cm is needed.

Panels should not exceed 2kg per metre including bottom bars.

**Note:** the minimum stack size on a single stack will be the width of one panel. For pair stack it will be width of one panel on each side.