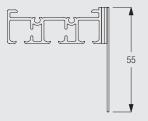

#### Fascia option

The fascia option allows you to cover the profile and workings of the system in an elegant way.

The fascia components are:

- 10399 Fascia
- 10398 Magnetic tape for fascia
- 10396 End cap for fascia

Fascia height is 55mm.

Distance from magnetic tape 10398 to the end of profile / fascia is 12 mm.