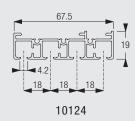

# 4 Channel Profile

## 5 Channel Profile

Each system is built up from the four different profiles available. Cord operated systems must incorporate profile 10123, 10124 or 10125.