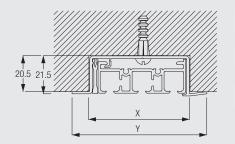

# Recess fitting with recess profiles 10172-75

|       | X (mm) | Y (mm) |
|-------|--------|--------|
| 10172 | 38.5   | 58.5   |
| 10173 | 56.5   | 76.5   |
| 10174 | 75     | 95     |
| 10175 | 93     | 113    |
|       |        |        |