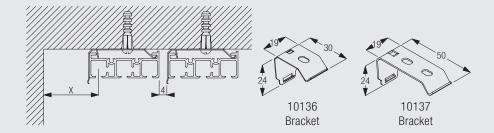

# Bracket positioning and special fitting with clamp 3003/3004/10136/10137

- (1) = Fitting with clamp 3004 / bracket 10136 for profile 10122(2) = Fitting with clamp 3003 / bracket 10137 for profiles 10123
- \* Bracket 10137 is used in combination with wall brackets 3135-38 for profiles 10124 and 10125

# Ceiling fitting with brackets 10136 and 10137

Bracket 10136 to be used for 2-channel profile 10122; Bracket 10137 to be used for multiple channel profile 10123 only The distance between profiles is 4mm.

X = depending on room conditions