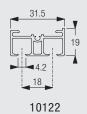

## 2 Channel Profile

## 5 Channel Profile

Each system is built up from the four different profiles available. Cord operated systems must incorporate profile 10123, 10124 or 10125.

# Ceiling fitting with clamp 3003 and 3004

Clamp 3004 to be used for profile 10122 and clamp 3003 for profiles 10123, 10124 and 10125. The distance between profiles is 4mm.

# Ceiling fitting with brackets 10136 and 10137

Bracket 10136 to be used for 2-channel profile 10122; Bracket 10137 to be used for multiple channel profile 10123 only The distance between profiles is 4mm.