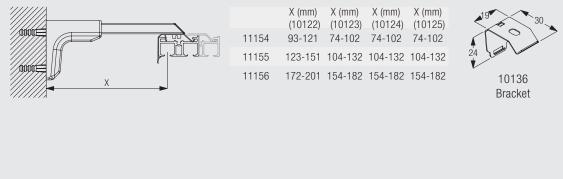

# Wall fitting with Universal Smart Fix 11154-11156 and brackets 10136 and 10137

11154-56 Universal Smart Fix (120-200 mm)

Bracket 10136 to be used for 2 channel profile 10122; Bracket 10137 to be used for multiple channel profiles 10123, 10124 and 10125. Brackets feature thread for screw SG 10492 (M4x8) for fixing brackets SG 10136 and 10137.

# Bracket positioning and special fitting with clamp 3003/3004/10136/10137

- (1) = Fitting with clamp 3004 / bracket 10136 for profile 10122(2) = Fitting with clamp 3003 / bracket 10137 for profiles 10123
- \* Bracket 10137 is used in combination with wall brackets 3135-38 for profiles 10124 and 10125