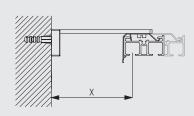

------------------|-------------------|
| 11200 | 43                | 24                | 24                | 24                |
| 11201 | 63                | 44                | 44                | 44                |
| 11202 | 83                | 64                | 64                | 64                |
| 11203 | 103               | 84                | 84                | 84                |
| 11204 | 133               | 114               | 114               | 114               |







Bracket 10136 to be used for 2 channel profile 10122; Bracket 10137 to be used for multiple channel profiles 10123, 10124 and 10125. Brackets feature thread for screw SG 10395 (M4x6) for fixing brackets SG 10136 and 10137.

# Wall fitting with Square Smart Fix 11210-11214 and brackets 10136 and 10137



|       | X (mm)<br>(10122) | X (mm)<br>(10123) | X (mm)<br>(10124) | X (mm)<br>(10125 |
|-------|-------------------|-------------------|-------------------|------------------|
| 11210 | 43                | 24                | 24                | 24               |
| 11211 | 63                | 44                | 44                | 44               |
| 11212 | 83                | 64                | 64                | 64               |
| 11213 | 103               | 84                | 84                | 84               |
| 11214 | 133               | 114               | 114               | 114              |







# Wall fitting with Universal Smart Fix 11154-11156 and brackets 10136 and 10137





11154-56 Universal Smart Fix (120-200 mm)

Bracket 10136 to be used for 2 channel