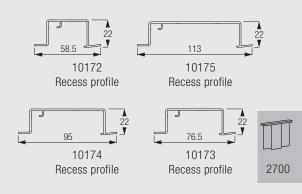

# Recess fitting with recess profiles 10172-75

|       | X (mm) | Y (mm) |
|-------|--------|--------|
| 10172 | 38.5   | 58.5   |
| 10173 | 56.5   | 76.5   |
| 10174 | 75     | 95     |
| 10175 | 93     | 113    |
|       |        |        |