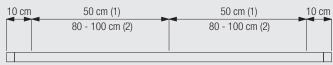

#### Dimensions of panels

Panels are suspended from aluminium carrier 10230 or transparent carrier 10250 in the profile channel (bonded with Velcro tape). The width of the fabric panel can be varied but is normally between 50-100cm for flexibility. An overlap of 5cm to 15cm is needed.

Panels should not exceed 2kg per metre including bottom bars.

**Note:** the minimum stack size on a single stack will be the width of one panel. For pair stack it will be width of one panel on each side.