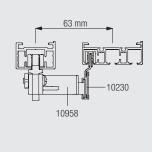

# Electrically operated (with system 5600)

To motorise the Silent Gliss 2700 Panel System it is necessary to combine it with the Silent Gliss 5600 Electric curtain track system.

For single stack systems use the carrier 10958. For pair stack systems use carriers 10958 and 10959.