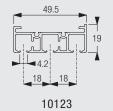

#### 3 Channel Profile

## 5 Channel Profile

Each system is built up from the four different profiles available. Cord operated systems must incorporate profile 10123, 10124 or 10125.

# Ceiling fitting with clamp 3003 and 3004

Clamp 3004 to be used for profile 10122 and clamp 3003 for profiles 10123, 10124 and 10125. The distance between profiles is 4mm.

# Ceiling fitting with brackets 10136 and 10137

Bracket 10136 to be used for 2-channel profile 10122; Bracket 10137 to be used for multiple channel profile 10123 only The distance between profiles is 4mm.