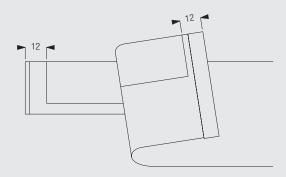

Fascia height is 55mm.

Distance from magnetic tape 10398 to the end of profile / fascia is 12 mm.