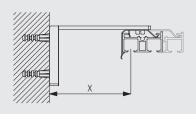

X = depending on room conditions

#### Wall fitting with Smart Fix 11200-11204 and brackets 10136 and 10137

|       | X (mm)<br>(10122) | X (mm)<br>(10123) | X (mm)<br>(10124) | X (mm)<br>(10125) |
|-------|-------------------|-------------------|-------------------|-------------------|
| 11200 | 43                | 24                | 24                | 24                |
| 11201 | 63                | 44                | 44                | 44                |
| 11202 | 83                | 64                | 64                | 64                |
| 11203 | 103               | 84                | 84                | 84                |
| 11204 | 133               | 114               | 114               | 114               |

Bracket 10136 to be used for 2 channel profile 10122; Bracket 10137 to be used for multiple channel profiles 10123, 10124 and 10125. Brackets feature thread for screw SG 10395 (M4x6) for fixing brackets SG 10136 and 10137.