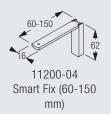

#### Wall fitting with Smart Fix 11200-11204 and brackets 10136 and 10137

|       | X (mm)<br>(10122) | X (mm)<br>(10123) | X (mm)<br>(10124) | X (mm)<br>(10125) |
|-------|-------------------|-------------------|-------------------|-------------------|
| 11200 | 43                | 24                | 24                | 24                |
| 11201 | 63                | 44                | 44                | 44                |
| 11202 | 83                | 64                | 64                | 64                |
| 11203 | 103               | 84                | 84                | 84                |
| 11204 | 133               | 114               | 114               | 114               |

Bracket 10136 to be used for 2 channel profile 10122; Bracket 10137 to be used for multiple channel profiles 10123, 10124 and 10125. Brackets feature thread for screw SG 10395 (M4x6) for fixing brackets SG 10136 and 10137.