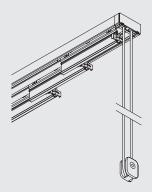

# Panel Glide System

# Silent Gliss® 2700

#### **Product Information**

- Decorative Panel Glide System for residential and contract applications
- A unique system of two or more sliding panels for use as a window treatment, wall dressing or as a room divider
- Quiet and smooth operation
- A wide range of fabrics available
- Single, centre, pair stack or unconnected
- Operating Methods: hand, cord or electric
- Easy ceiling or wall fix to all surfaces
- The system cannot be bent
- Panels can be easily removed for cleaning or to change decor
- Choice of carriers: aluminium or transparent. Both available with rollers or as click-in option
- Delivered ready assembled