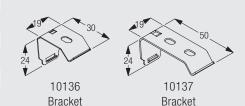

# Bracket positioning and special fitting with clamp 3003/3004/10136/10137

- (1) = Fitting with clamp 3004 / bracket 10136 for profile 10122(2) = Fitting with clamp 3003 / bracket 10137 for profiles 10123
- \* Bracket 10137 is used in combination with wall brackets 3135-38 for profiles 10124 and 10125

# Ceiling fitting with brackets 10136 and 10137

Bracket 10136 to be used for 2-channel profile 10122; Bracket 10137 to be used for multiple channel profile 10123 only The distance between profiles is 4mm.

Bracket 10136 to be used for 2 channel profile 10122; Bracket 10137 to be used for multiple channel profiles 10123, 10124 and 10125. Brackets feature thread for screw SG 10395 (M4x6) for fixing brackets SG 10136 and 10137.