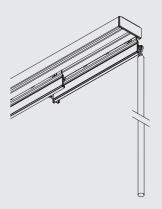

# Operating Methods, Stacking Variations & Profile Combinations

Draw rods optional.

Hand operated by draw rod (connected panels)

# Cord operated (connected panels)

Supplied with cord retainer 0998.