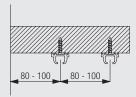

## Ceiling fix to timber with two or multiple profiles

The final distances may be outside of the recommendations above depending on curtain heading, make-up and any obstructions. Batten thickness depends on length of screw.