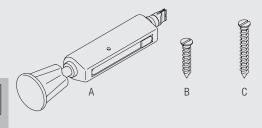

#### Fixing points

The fixing distances are meant as a guide only: they may vary in practice depending on surface and curtain weight.

Silent Gliss Tools 7550 makes fitting to wood more efficient and eliminates damage to the track.

A: Centre tool 7550

B: Screw 3019 / 12mm

C: Screw 3025 / 18mm

The screws above are for fixing to wood.

When fixing to concrete, screws 2021 will be provided.