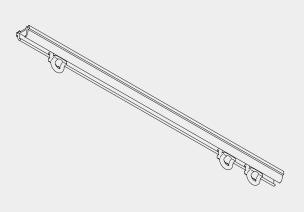

#### **Product Information**

- Hand operated curtain track for light curtains and nets
- Especially suitable for trucks, boats, caravans, etc
- Thin, elegant and bendable ceiling fix profile with special concrete-fixing supports where appropriate
- Quick fixing to wood with special Silent Gliss 7550 centre tool
- Pre-drilled every 120mm
- Standard colours: silver and bronze
- Standard profile length 6m, (profile connector for longer lengths)
- Can be bent