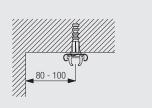

## Fixing to concrete ceilings with support 3112

The final distances may be outside of the recommendations above depending on curtain heading, make-up and any obstructions. Batten thickness depends on length of screw.