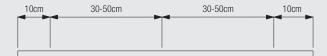

#### Fixing points

The fixing distances are meant as a guide only: they may vary in practice depending on surface and curtain weight.

Silent Gliss Tools 7550 makes fitting to wood more efficient and eliminates damage to the track.

# Ceiling fix to timber with single profile

The final distances may be outside of the recommendations above depending on curtain heading, make-up and any obstructions. Batten thickness depends on length of screw.

## Ceiling fix to timber with two or multiple profiles

The final distances may be outside of the recommendations above depending on curtain heading, make-up and any obstructions. Batten thickness depends on length of screw.

## Fixing to concrete ceilings with support 3112

The final distances may be outside of the recommendations above depending on curtain heading, make-up and any obstructions. Batten thickness depends on length of screw.