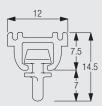

#### Specification guide - download from www.silentgliss.co.uk (password required).

Silent Gliss 1012 curtain track, hand-drawn, anodised aluminium, complete with gliders 3533 at 16/m. 2 endstops 3016 per length, top fixed to timber (by others) at 360mm. centres with special screw 3019. ......Lm. State colour.

## **Standard Accessories**

| 1012 | Profile                                       |                                                                                                                                                                                                                                                                                                                                                                                                                                                                                                                                                                                                                                                                                                                                                                                                                                                                                                                                                                                                                                                                                                                                                                                                                                                                                                                                                                                                                                                                                                                                                                                                                                                                                                                                                                                                                                                                                                                                                                                                                                                                                                                                | 3016 | Endstop                                    |  |
|------|-----------------------------------------------|--------------------------------------------------------------------------------------------------------------------------------------------------------------------------------------------------------------------------------------------------------------------------------------------------------------------------------------------------------------------------------------------------------------------------------------------------------------------------------------------------------------------------------------------------------------------------------------------------------------------------------------------------------------------------------------------------------------------------------------------------------------------------------------------------------------------------------------------------------------------------------------------------------------------------------------------------------------------------------------------------------------------------------------------------------------------------------------------------------------------------------------------------------------------------------------------------------------------------------------------------------------------------------------------------------------------------------------------------------------------------------------------------------------------------------------------------------------------------------------------------------------------------------------------------------------------------------------------------------------------------------------------------------------------------------------------------------------------------------------------------------------------------------------------------------------------------------------------------------------------------------------------------------------------------------------------------------------------------------------------------------------------------------------------------------------------------------------------------------------------------------|------|--------------------------------------------|--|
| 3019 | Special screw - 12mm<br>(standard for timber) | STATE OF THE PROPERTY OF THE P | 3112 | Concrete fixing support (std for concrete) |  |
| 3534 | Glider 3533 in strip form                     |                                                                                                                                                                                                                                                                                                                                                                                                                                                                                                                                                                                                                                                                                                                                                                                                                                                                                                                                                                                                                                                                                                                                                                                                                                                                                                                                                                                                                                                                                                                                                                                                                                                                                                                                                                                                                                                                                                                                                                                                                                                                                                                                | 7002 | Profile protector                          |  |