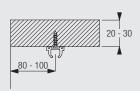

# Ceiling fix to timber with single profile

The final distances may be outside of the recommendations above depending on curtain heading, make-up and any obstructions. Batten thickness depends on length of screw.