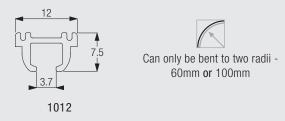

#### **Product Information**

- Hand operated curtain track for light curtains and nets
- Especially suitable for trucks, boats, caravans, etc
- Thin, elegant and bendable ceiling fix profile with special concrete-fixing supports where appropriate
- Quick fixing to wood with special Silent Gliss 7550 centre tool
- Pre-drilled every 120mm
- Standard colours: silver and bronze
- Standard profile length 6m, (profile connector for longer lengths)
- Can be bent

# Profile, Bending and Specification Information